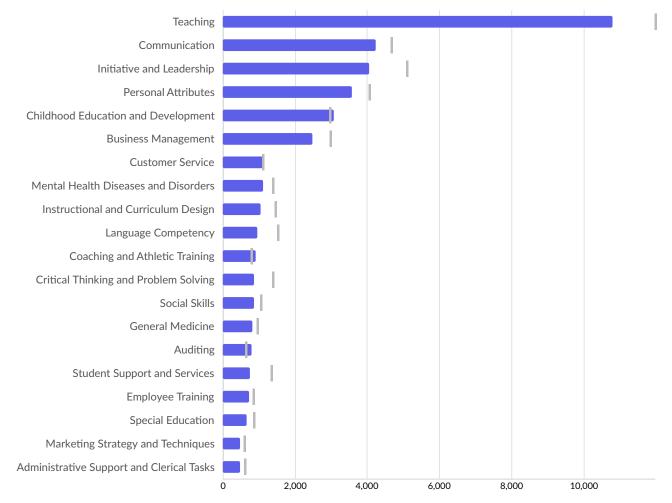

| Top Skill Subcategories               | Unique | Postings | National Average |
|---------------------------------------|--------|----------|------------------|
| Teaching                              |        | 10,817   | 11,970           |
| Communication                         |        | 4,234    | 4,657            |
| Initiative and Leadership             |        | 4,066    | 5,082            |
| Personal Attributes                   |        | 3,576    | 4,042            |
| Childhood Education and Development   |        | 3,086    | 2,938            |
| Business Management                   |        | 2,495    | 2,975            |
| Customer Service                      |        | 1,118    | 1,096            |
| Mental Health Diseases and Disorders  |        | 1,111    | 1,367            |
| Instructional and Curriculum Design   |        | 1,048    | 1,445            |
| Language Competency                   |        | 957      | 1,502            |
| Coaching and Athletic Training        |        | 905      | 770              |
| Critical Thinking and Problem Solving |        | 877      | 1,367            |
| Social Skills                         |        | 864      | 1,015            |
|                                       |        |          | D 04/07          |

| General Medicine                          | 832 | 937   |
|-------------------------------------------|-----|-------|
| Auditing                                  | 805 | 625   |
| Student Support and Services              | 743 | 1,318 |
| Employee Training                         | 722 | 812   |
| Special Education                         | 660 | 836   |
| Marketing Strategy and Techniques         | 486 | 576   |
| Administrative Support and Clerical Tasks | 469 | 589   |