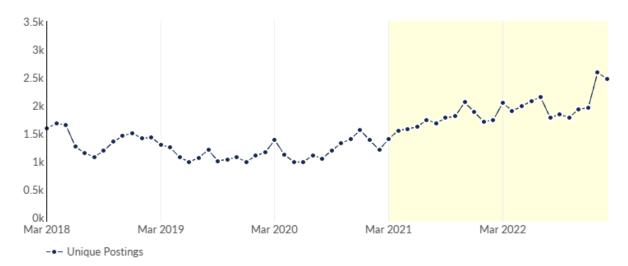

#### Job Postings Summary

There were **39,352** total job postings for your selection from March 2021 to February 2023, of which **17,452** were unique. These numbers give us a Posting Intensity of **2-to-1**, meaning that for every 2 postings there is 1 unique job posting.

This is close to the Posting Intensity for all other occupations and companies in the region (3-to-1), indicating that they are putting average effort toward hiring for this position.