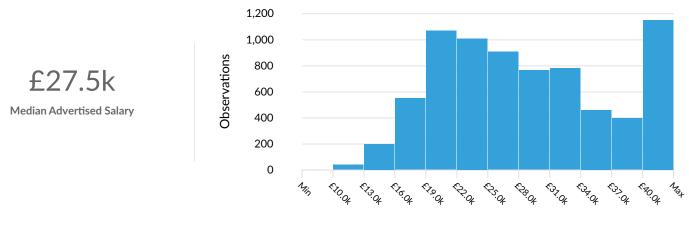

#### **Advertised Salary**

There are 7,306 advertised salary observations (42% of the 17,452 matching postings).

Advertised Salary