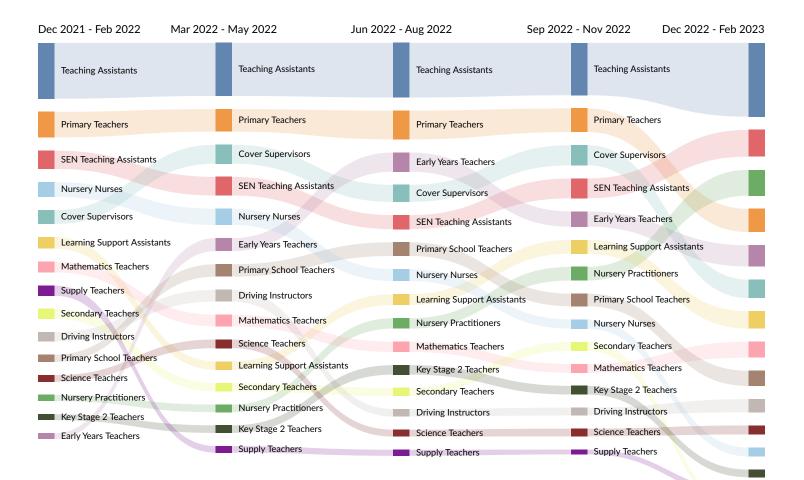

### Occupation Trends in Job Postings by Quarter

The chart below captures the postings trend for the top 15 occupations posted for based on your filters.

| Dec 2021 - Feb 2022 Mar 202                                                                                               | 2 - May 2022                                                                                                      | Jun 2022 - Aug 2022                                                          | Sep 2022 - Nov 2022                | Dec 2022 - Feb 2023                                  |
|---------------------------------------------------------------------------------------------------------------------------|-------------------------------------------------------------------------------------------------------------------|------------------------------------------------------------------------------|------------------------------------|------------------------------------------------------|
| Teaching Assistants                                                                                                       | Teaching Assistants                                                                                               | Teaching Assistant                                                           | ts Teaching Assi                   | stants                                               |
| Teaching and Other Educational Pr                                                                                         | Teaching and Other Educat                                                                                         | tional Pr Primary and Nurse                                                  | ery Education Tea Teaching and     | Other Educational Pr                                 |
| Secondary Education Teaching Prof                                                                                         | Secondary Education Teacl                                                                                         | hing Prof Teaching and Othe                                                  | er Educational Pr Secondary Ed     | ducation Teaching Prof                               |
| Primary and Nursery Education Tea                                                                                         | Primary and Nursery Educa                                                                                         | ation Tea Secondary Educat                                                   | tion Teaching Prof                 | Nursery Education Tea                                |
| Nursery Nurses and Assistants                                                                                             | Nursery Nurses and Assist                                                                                         | ants Nursery Nurses ar                                                       | nd Assistants Nursery Nurs         | es and Assistants                                    |
| Higher Education Teaching Profess                                                                                         | Higher Education Teaching                                                                                         | g Profess Higher Education                                                   | Teaching Profess Higher Education  | tion Teaching Profess                                |
| Sports Coaches, Instructors and Of<br>Vocational and Industrial Trainers a                                                | Sports Coaches, Instructor                                                                                        | rs and Of Sports Coaches, Ir                                                 | nstructors and Of Sports Coach     | es, Instructors and Of                               |
| Fitness Instructors                                                                                                       | Senior Professionals of Edu                                                                                       | ucational                                                                    | dustrial Trainers a                | sionals of Educational                               |
| Senior Professionals of Educational<br>Special Needs Education Teaching                                                   | Vocational and Industrial T                                                                                       | Fainers a Fitness Instructors                                                | vocational an                      | d Industrial Trainers a                              |
| Educational Support Assistants                                                                                            | Special Needs Education T                                                                                         | eaching Educational Suppo                                                    | ort Assistants<br>ucation Teaching | s Education Teaching                                 |
| <ul> <li>Driving Instructors</li> <li>Sports and Leisure Assistants</li> <li>Further Education Teaching Profes</li> </ul> | Driving Instructors     Educational Support Assist     Further Education Teaching     Sports and Leisure Assistar | tants Driving Instructor<br>sports and Leisure<br>g Profes Further Education | rs Driving Instru<br>Sports and Le | ictors<br>sisure Assistants<br>ation Teaching Profes |