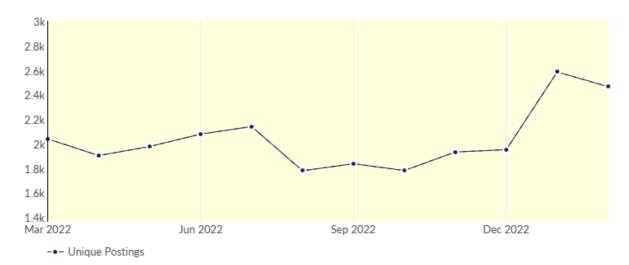

#### Remote Trends in Job Postings by Quarter

The chart below captures the remote posting trends based on your filters.

| Month    | Unique Postings | Posting Intensity |
|----------|-----------------|-------------------|
| Feb 2023 | 2,466           | 2:1               |
| Jan 2023 | 2,587           | 2:1               |
| Dec 2022 | 1,952           | 3:1               |
| Nov 2022 | 1,933           | 3:1               |
| Oct 2022 | 1,782           | 3:1               |
| Sep 2022 | 1,837           | 3:1               |
| Aug 2022 | 1,780           | 3:1               |
| Jul 2022 | 2,141           | 2:1               |
| Jun 2022 | 2,079           | 2:1               |
| May 2022 | 1,978           | 3:1               |
| Apr 2022 | 1,904           | 3:1               |
| Mar 2022 | 2,040           | 2:1               |

| Month    | Unique Postings | Posting Intensity |
|----------|-----------------|-------------------|
| Feb 2023 | 2,466           | 2:1               |
| Jan 2023 | 2,587           | 2:1               |
| Dec 2022 | 1,952           | 3:1               |
| Nov 2022 | 1,933           | 3:1               |
| Oct 2022 | 1,782           | 3:1               |
| Sep 2022 | 1,837           | 3:1               |
| Aug 2022 | 1,780           | 3:1               |
| Jul 2022 | 2,141           | 2:1               |
| Jun 2022 | 2,079           | 2:1               |
| May 2022 | 1,978           | 3:1               |
| Apr 2022 | 1,904           | 3:1               |
| Mar 2022 | 2,040           | 2:1               |