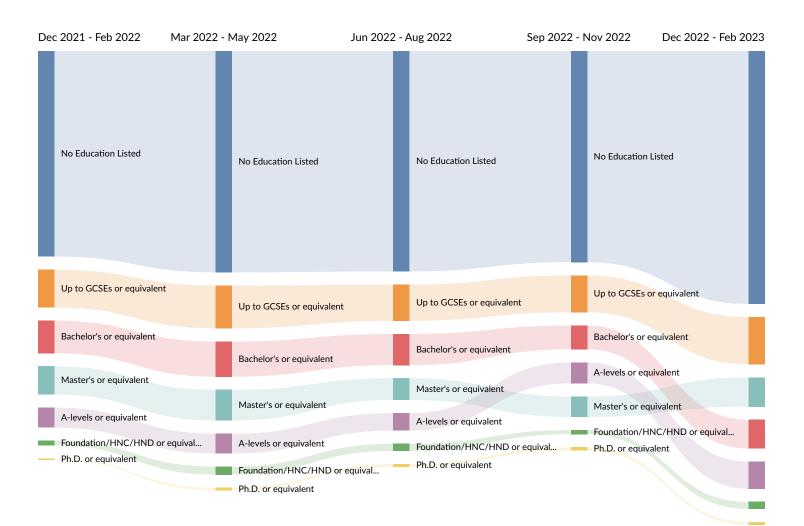

#### Educational Requirement Trends in Job Postings by Quarter

The chart below captures the quarterly trend for the educational requirements shown in postings in your region based on your filters.