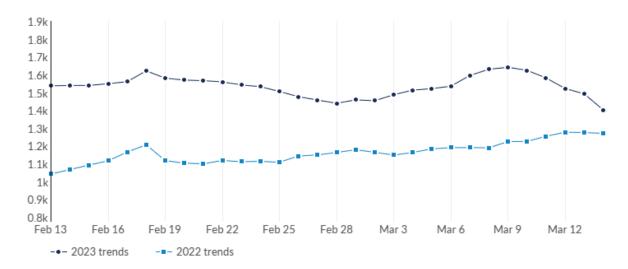

This view displays the most recent 30 days of job postings activity to show near-term trends. It does not reflect your timeframe.

| Day               | Unique Postings | Last Year's Unique Postings | % Change |
|-------------------|-----------------|-----------------------------|----------|
| February 13, 2023 | 1,538           | 1,043                       | +47.5%   |
| February 14, 2023 | 1,540           | 1,068                       | +44.2%   |
| February 15, 2023 | 1,540           | 1,093                       | +40.9%   |
| February 16, 2023 | 1,550           | 1,117                       | +38.8%   |
| February 17, 2023 | 1,561           | 1,166                       | +33.9%   |
| February 18, 2023 | 1,622           | 1,207                       | +34.4%   |
| February 19, 2023 | 1,581           | 1,118                       | +41.4%   |
| February 20, 2023 | 1,570           | 1,104                       | +42.2%   |
| February 21, 2023 | 1,567           | 1,100                       | +42.5%   |
| February 22, 2023 | 1,560           | 1,119                       | +39.4%   |
| February 23, 2023 | 1,543           | 1,112                       | +38.8%   |
| February 24, 2023 | 1,533           | 1,114                       | +37.6%   |
| February 25, 2023 | 1,506           | 1,109                       | +35.8%   |
| February 26, 2023 | 1,477           | 1,144                       | +29.1%   |
| February 27, 2023 | 1,458           | 1,150                       | +26.8%   |
| February 28, 2023 | 1,440           | 1,164                       | +23.7%   |
| March 1, 2023     | 1,459           | 1,179                       | +23.7%   |
| March 2, 2023     | 1,454           | 1,165                       | +24.8%   |

| March 3, 2023  | 1,488 | 1,149 | +29.5% |
|----------------|-------|-------|--------|
| March 4, 2023  | 1,514 | 1,164 | +30.1% |
| March 5, 2023  | 1,522 | 1,184 | +28.5% |
| March 6, 2023  | 1,536 | 1,191 | +29.0% |
| March 7, 2023  | 1,596 | 1,191 | +34.0% |
| March 8, 2023  | 1,631 | 1,190 | +37.1% |
| March 9, 2023  | 1,642 | 1,225 | +34.0% |
| March 10, 2023 | 1,625 | 1,226 | +32.5% |
| March 11, 2023 | 1,582 | 1,255 | +26.1% |
| March 12, 2023 | 1,523 | 1,277 | +19.3% |
| March 13, 2023 | 1,493 | 1,276 | +17.0% |
| March 14, 2023 | 1,403 | 1,271 | +10.4% |