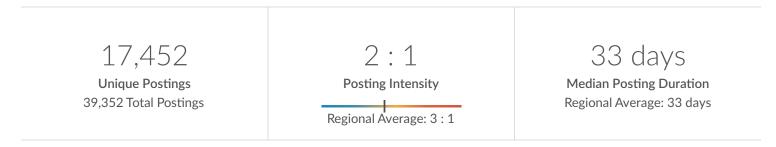

#### Job Postings Summary

There were **39,352** total job postings for your selection from March 2021 to February 2023, of which **17,452** were unique. These numbers give us a Posting Intensity of **2-to-1**, meaning that for every 2 postings there is 1 unique job posting.

This is close to the Posting Intensity for all other occupations and companies in the region (3-to-1), indicating that they are putting average effort toward hiring for this position.