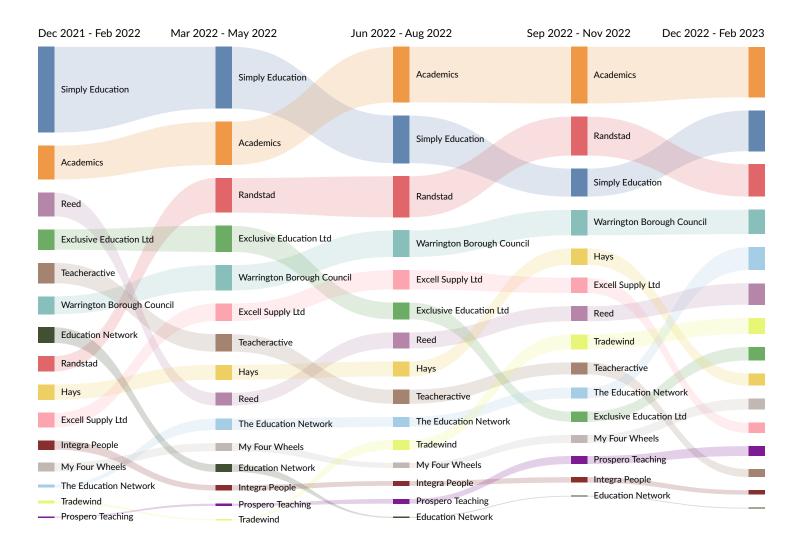

#### Company Trends in Job Postings by Quarter

The chart below captures the postings trend for the top 15 companies posted for based on your filters.