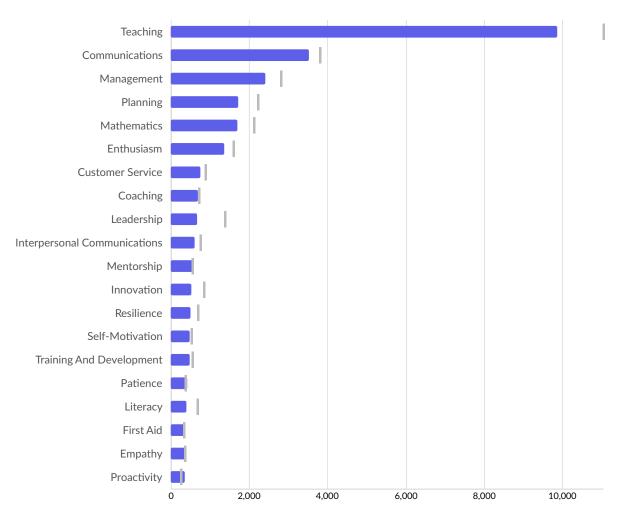

#### Top Common Skills National Average

| Top Common Skills            | Unique Postings | National Average |
|------------------------------|-----------------|------------------|
| Teaching                     | 9,879           | 11,029           |
| Communications               | 3,534           | 3,779            |
| Management                   | 2,423           | 2,802            |
| Planning                     | 1,713           | 2,205            |
| Mathematics                  | 1,692           | 2,098            |
| Enthusiasm                   | 1,368           | 1,582            |
| Customer Service             | 755             | 867              |
| Coaching                     | 692             | 694              |
| Leadership                   | 675             | 1,360            |
| Interpersonal Communications | 608             | 733              |
| Mentorship                   | 597             | 533              |
| Innovation                   | 521             | 824              |
| Resilience                   | 505             | 682              |
|                              |                 |                  |

| Self-Motivation          | 490 | 501 |
|--------------------------|-----|-----|
| Training And Development | 482 | 521 |
| Patience                 | 428 | 349 |
| Literacy                 | 396 | 661 |
| First Aid                | 367 | 314 |
| Empathy                  | 363 | 341 |
| Proactivity              | 360 | 240 |
|                          |     |     |