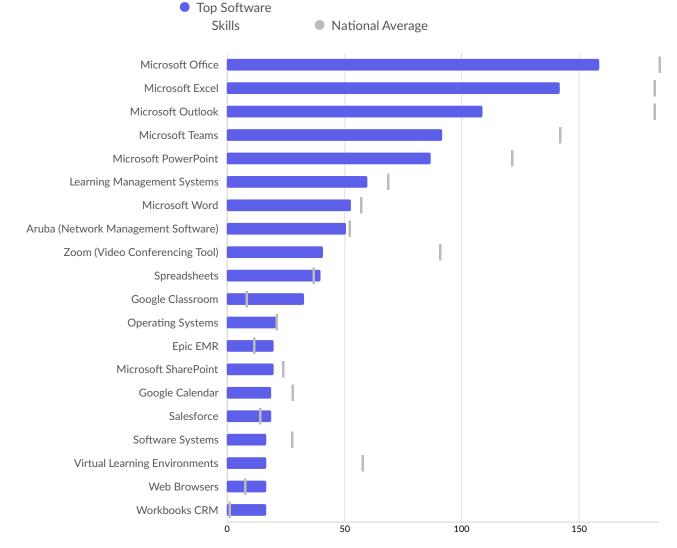

| Top Software Skills                 | Unique Postings | National Average |
|-------------------------------------|-----------------|------------------|
| Microsoft Office                    | 159             | 184              |
| Microsoft Excel                     | 142             | 182              |
| Microsoft Outlook                   | 109             | 182              |
| Microsoft Teams                     | 92              | 142              |
| Microsoft PowerPoint                | 87              | 121              |
| Learning Management Systems         | 60              | 68               |
| Microsoft Word                      | 53              | 57               |
| Aruba (Network Management Software) | 51              | 52               |
| Zoom (Video Conferencing Tool)      | 41              | 91               |
| Spreadsheets                        | 40              | 36               |
| Google Classroom                    | 33              | 8                |
| Operating Systems                   | 21              | 21               |

| Epic EMR                      | 20 | 11 |
|-------------------------------|----|----|
| Microsoft SharePoint          | 20 | 23 |
| Google Calendar               | 19 | 28 |
| Salesforce                    | 19 | 14 |
| Software Systems              | 17 | 28 |
| Virtual Learning Environments | 17 | 58 |
| Web Browsers                  | 17 | 7  |
| Workbooks CRM                 | 17 | 1  |
|                               |    |    |