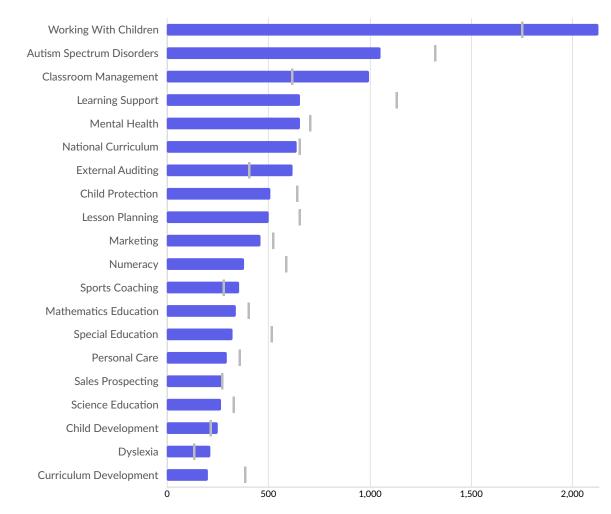

#### Top Specialized Skills National Average

| Unique Postings | National Average                                                                     |
|-----------------|--------------------------------------------------------------------------------------|
| 2,129           | 1,747                                                                                |
| 1,055           | 1,316                                                                                |
| 998             | 613                                                                                  |
| 658             | 1,126                                                                                |
| 658             | 701                                                                                  |
| 639             | 648                                                                                  |
| 620             | 401                                                                                  |
| 512             | 635                                                                                  |
| 504             | 649                                                                                  |
| 464             | 521                                                                                  |
| 383             | 586                                                                                  |
| 357             | 276                                                                                  |
| 339             | 396                                                                                  |
|                 | 2,129<br>1,055<br>998<br>658<br>658<br>639<br>620<br>512<br>504<br>464<br>383<br>357 |

| Special Education      | 326 | 511 |
|------------------------|-----|-----|
| Personal Care          | 298 | 354 |
| Sales Prospecting      | 274 | 266 |
| Science Education      | 267 | 324 |
| Child Development      | 250 | 210 |
| Dyslexia               | 214 | 128 |
| Curriculum Development | 201 | 382 |
|                        |     |     |