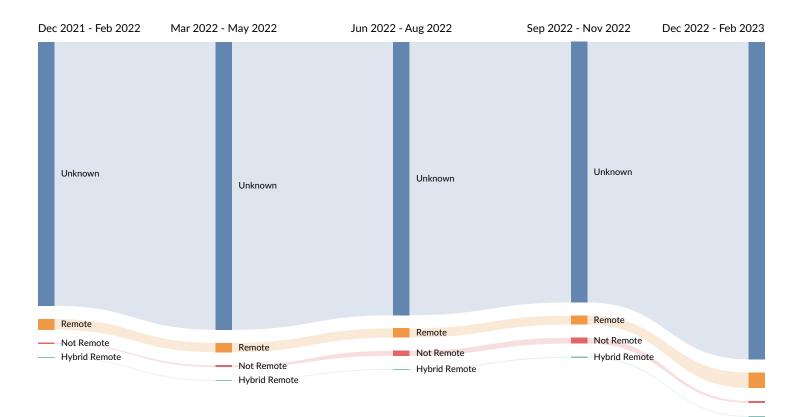

#### Remote Trends in Job Postings by Quarter

The chart below captures the remote posting trends based on your filters.

| Month    | Unique Postings | Posting Intensity |
|----------|-----------------|-------------------|
| Feb 2023 | 2,466           | 2:1               |
| Jan 2023 | 2,587           | 2:1               |
| Dec 2022 | 1,952           | 3:1               |
| Nov 2022 | 1,933           | 3:1               |
| Oct 2022 | 1,782           | 3:1               |
| Sep 2022 | 1,837           | 3:1               |
| Aug 2022 | 1,780           | 3:1               |
| Jul 2022 | 2,141           | 2:1               |
| Jun 2022 | 2,079           | 2:1               |
| May 2022 | 1,978           | 3:1               |
| Apr 2022 | 1,904           | 3:1               |
| Mar 2022 | 2,040           | 2:1               |