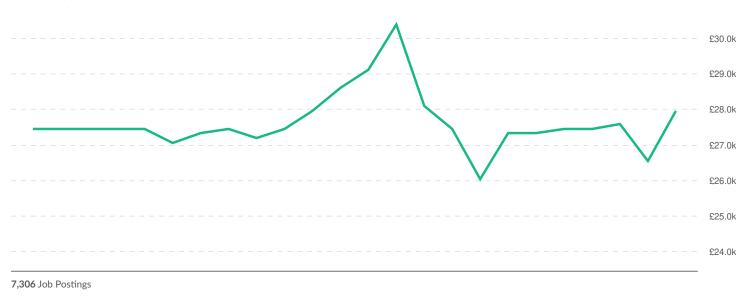

### Advertised Wage Trend

▲ 1.9% Mar 2021 - Feb 2023 £27.5k Median

| Mar '21 | Jun '21 | Sep '21 | Dec '21 | Mar '22 | Jun '22 | Sep '22 | Dec '22 |  |
|---------|---------|---------|---------|---------|---------|---------|---------|--|