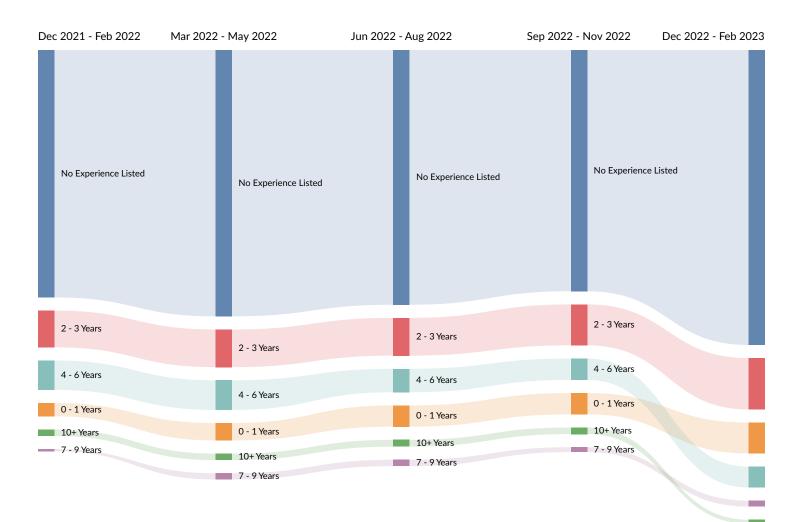

#### Minimum Experience Requirement Trends in Job Postings by Quarter

The chart below captures the trend for the experience requirements by quarter shown in postings in your region based on your filters.