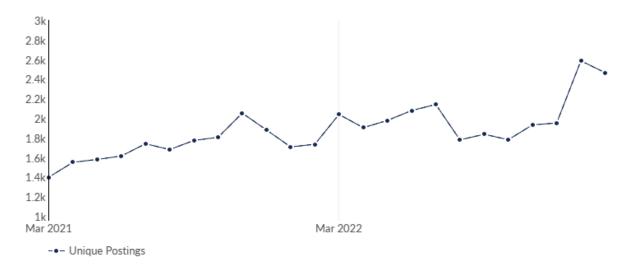

#### Remote Trends in Job Postings by Quarter

The chart below captures the remote posting trends based on your filters.

| Month    | Unique Postings | Posting Intensity |
|----------|-----------------|-------------------|
| Feb 2023 | 2,466           | 2:1               |
| Jan 2023 | 2,587           | 2:1               |
| Dec 2022 | 1,952           | 3:1               |
| Nov 2022 | 1,933           | 3:1               |
| Oct 2022 | 1,782           | 3:1               |
| Sep 2022 | 1,837           | 3:1               |
| Aug 2022 | 1,780           | 3:1               |
| Jul 2022 | 2,141           | 2:1               |
| Jun 2022 | 2,079           | 2:1               |
| May 2022 | 1,978           | 3:1               |
| Apr 2022 | 1,904           | 3:1               |
| Mar 2022 | 2,040           | 2:1               |

| Month    | Unique Postings | Posting Intensity |
|----------|-----------------|-------------------|
| Feb 2023 | 2,466           | 2:1               |
| Jan 2023 | 2,587           | 2:1               |
| Dec 2022 | 1,952           | 3:1               |
| Nov 2022 | 1,933           | 3:1               |
| Oct 2022 | 1,782           | 3:1               |
| Sep 2022 | 1,837           | 3:1               |
| Aug 2022 | 1,780           | 3:1               |
| Jul 2022 | 2,141           | 2:1               |
| Jun 2022 | 2,079           | 2:1               |
| May 2022 | 1,978           | 3:1               |
| Apr 2022 | 1,904           | 3:1               |
| Mar 2022 | 2,040           | 2:1               |