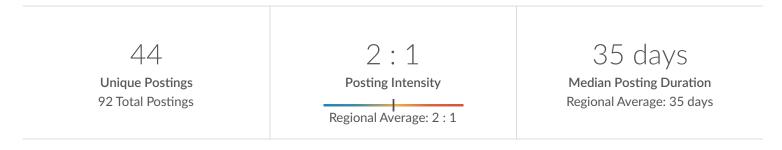

#### Job Postings Summary

There were **92** total job postings for your selection from March 2021 to February 2023, of which 44 were unique. These numbers give us a Posting Intensity of **2-to-1**, meaning that for every 2 postings there is 1 unique job posting.

This is close to the Posting Intensity for all other occupations and companies in the region (2-to-1), indicating that they are putting average effort toward hiring for this position.