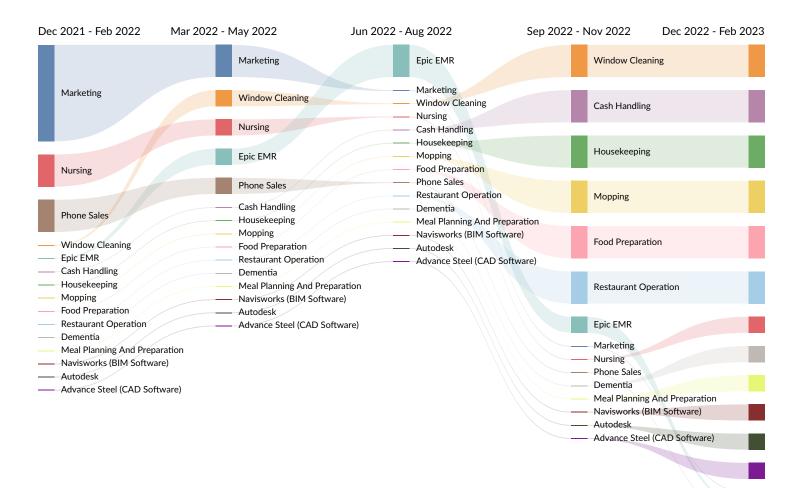

#### Skill Trends in Job Postings by Quarter

The chart below captures the postings trend for the top 15 skills posted for based on your filters.