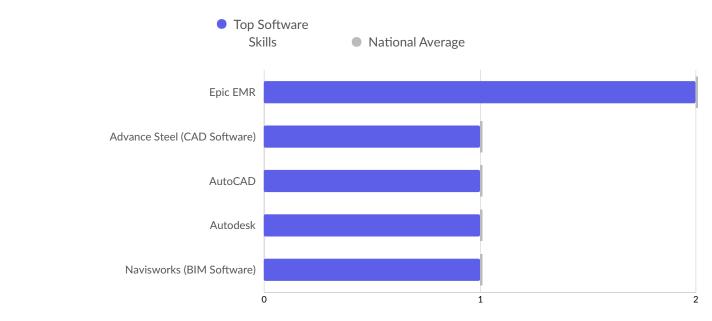

| Operations           | 1 | 1 |
|----------------------|---|---|
| Planning             | 1 | 1 |
| Teaching             | 1 | 1 |
| Willingness To Learn | 1 | 1 |

| Top Software Skills          | Unique Postings | National Average |
|------------------------------|-----------------|------------------|
| Epic EMR                     | 2               | 2                |
| Advance Steel (CAD Software) | 1               | 1                |
| AutoCAD                      | 1               | 1                |
| Autodesk                     | 1               | 1                |
| Navisworks (BIM Software)    | 1               | 1                |