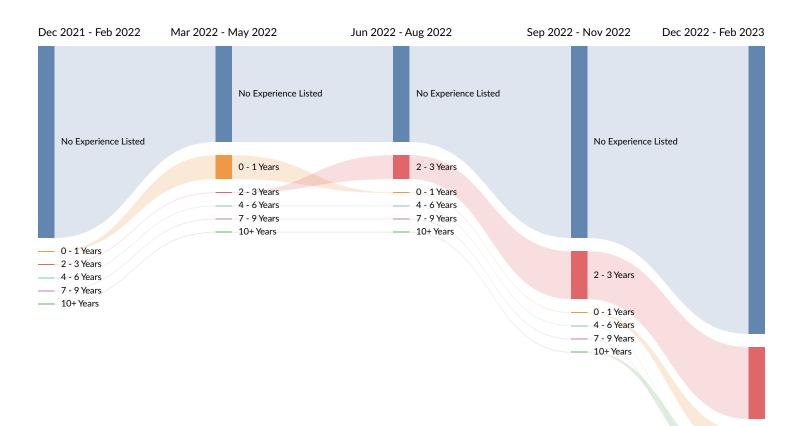

### Minimum Experience Requirement Trends in Job Postings by Quarter

The chart below captures the trend for the experience requirements by quarter shown in postings in your region based on your filters.