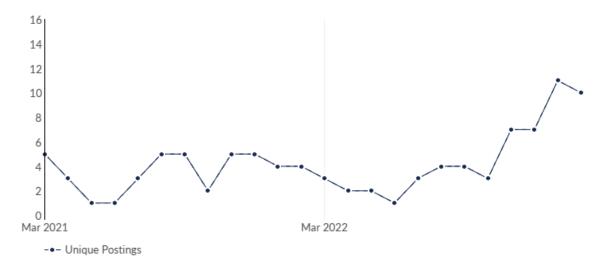

#### Job Postings Summary

There were **92** total job postings for your selection from March 2021 to February 2023, of which 44 were unique. These numbers give us a Posting Intensity of **2-to-1**, meaning that for every 2 postings there is 1 unique job posting.