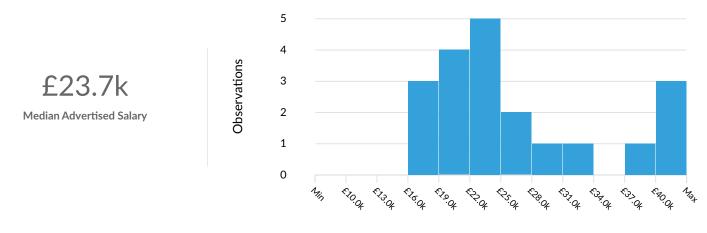

#### **Advertised Salary**

There are 20 advertised salary observations (45% of the 44 matching postings).

Advertised Salary