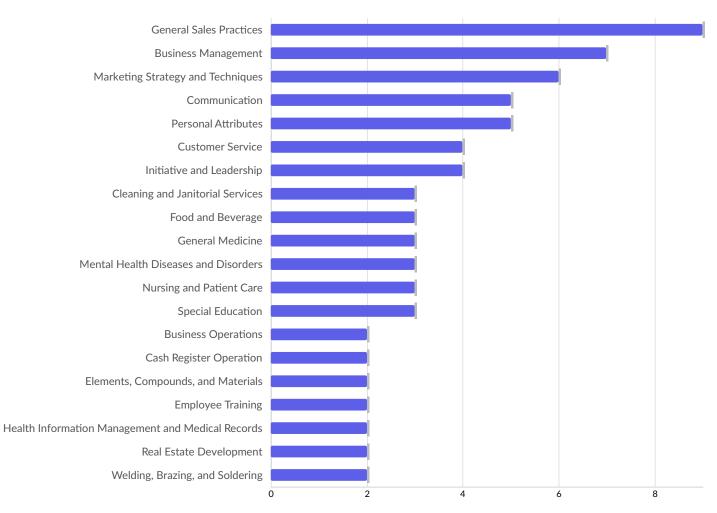

| Top Skill Subcategories              | Unique Postings | National Average |
|--------------------------------------|-----------------|------------------|
| General Sales Practices              | 9               | 9                |
| Business Management                  | 7               | 7                |
| Marketing Strategy and Techniques    | 6               | 6                |
| Communication                        | 5               | 5                |
| Personal Attributes                  | 5               | 5                |
| Customer Service                     | 4               | 4                |
| Initiative and Leadership            | 4               | 4                |
| Cleaning and Janitorial Services     | 3               | 3                |
| Food and Beverage                    | 3               | 3                |
| General Medicine                     | 3               | 3                |
| Mental Health Diseases and Disorders | 3               | 3                |
| Nursing and Patient Care             | 3               | 3                |
| Special Education                    | 3               | 3                |

| Business Operations                               | 2 | 2 |
|---------------------------------------------------|---|---|
| Cash Register Operation                           | 2 | 2 |
| Elements, Compounds, and Materials                | 2 | 2 |
| Employee Training                                 | 2 | 2 |
| Health Information Management and Medical Records | 2 | 2 |
| Real Estate Development                           | 2 | 2 |
| Welding, Brazing, and Soldering                   | 2 | 2 |