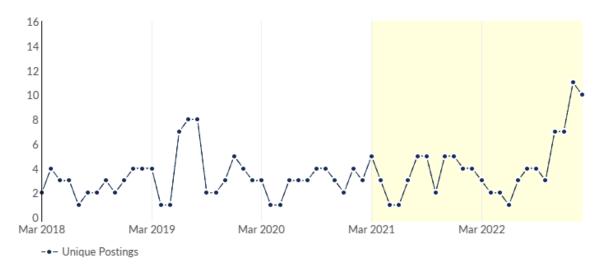

#### Remote Trends in Job Postings by Quarter

The chart below captures the remote posting trends based on your filters.

| Month    | Unique Postings | Posting Intensity |
|----------|-----------------|-------------------|
| Feb 2023 | 10              | 2:1               |
| Jan 2023 | 11              | 2:1               |
| Dec 2022 | 7               | 1:1               |
| Nov 2022 | 7               | 4:1               |
| Oct 2022 | 3               | 7:1               |
| Sep 2022 | 4               | 6 : 1             |
| Aug 2022 | 4               | 6 : 1             |
| Jul 2022 | 3               | 7:1               |
| Jun 2022 | 1               | 1:1               |
| May 2022 | 2               | 1:1               |
| Apr 2022 | 2               | 1:1               |
| Mar 2022 | 3               | 2:1               |

| Month    | Unique Postings | Posting Intensity |
|----------|-----------------|-------------------|
| Feb 2023 | 10              | 2:1               |
| Jan 2023 | 11              | 2:1               |
| Dec 2022 | 7               | 1:1               |
| Nov 2022 | 7               | 4:1               |
| Oct 2022 | 3               | 7:1               |
| Sep 2022 | 4               | 6 : 1             |
| Aug 2022 | 4               | 6:1               |
| Jul 2022 | 3               | 7:1               |
| Jun 2022 | 1               | 1:1               |
| May 2022 | 2               | 1:1               |
| Apr 2022 | 2               | 1:1               |
| Mar 2022 | 3               | 2:1               |

| Month    | Unique Postings | Posting Intensity |
|----------|-----------------|-------------------|
| Feb 2023 | 10              | 2:1               |
| Jan 2023 | 11              | 2:1               |
| Dec 2022 | 7               | 1:1               |
| Nov 2022 | 7               | 4:1               |
| Oct 2022 | 3               | 7:1               |
| Sep 2022 | 4               | 6:1               |
| Aug 2022 | 4               | 6:1               |
| Jul 2022 | 3               | 7:1               |
| Jun 2022 | 1               | 1:1               |
| May 2022 | 2               | 1:1               |
| Apr 2022 | 2               | 1:1               |
| Mar 2022 | 3               | 2:1               |