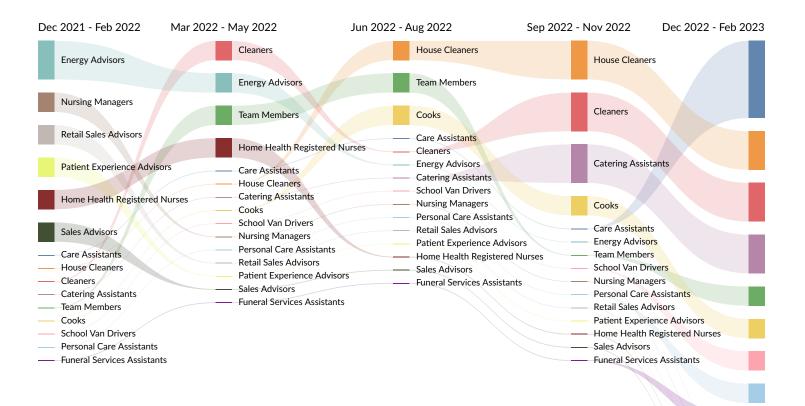

### Occupation Trends in Job Postings by Quarter

The chart below captures the postings trend for the top 14 occupations posted for based on your filters.

| Dec 2021 - Feb 2022 Mar 20                                                                    | 22 - May 2022                                                           | Jun 2022 - Aug 2022     | Sep 2022 - Nov 2022                         | Dec 2022 - Feb 2023                                                        |
|-----------------------------------------------------------------------------------------------|-------------------------------------------------------------------------|-------------------------|---------------------------------------------|----------------------------------------------------------------------------|
|                                                                                               | Residential, Day and Domicili                                           | ary C Chefs             |                                             |                                                                            |
| Sales and Retail Assistants                                                                   | Primary and Nursery Education                                           | on Tea Cooks            | Cleaners an                                 | nd Domestics                                                               |
|                                                                                               | Sales and Retail Assistants                                             | Care Workers and H      | Home Carers                                 |                                                                            |
| Residential, Day and Domiciliary C                                                            | Cleaners and Domestics                                                  | Cleaners and Dome       | estics Kitchen and                          | d Catering Assistants                                                      |
| Sales Related n.e.c.                                                                          | Kitchen and Catering Assistan                                           | nts Kitchen and Caterin | ng Assistants Chefs                         |                                                                            |
| Telecommunications Engineers                                                                  | Civil Engineers     Telecommunications Engineer     Chefs               |                         | d Domiciliary C                             |                                                                            |
| <ul> <li>Civil Engineers</li> <li>Primary and Nursery Education Tea</li> <li>Chefs</li> </ul> | Cooks     Nursing Auxiliaries and Assist     Care Workers and Home Care | Telecommunication       | and Assistants Care Worke                   | ers and Home Carers                                                        |
| Cooks     Nursing Auxiliaries and Assistants                                                  | Sales Related n.e.c.     Customer Service Managers a                    | Sales Related n.e.c.    | Customer S                                  | Service Managers and S                                                     |
| Care Workers and Home Carers     Customer Service Managers and S                              | Van Drivers                                                             | Van Drivers             | Residential,<br>Civil Engine                |                                                                            |
| Van Drivers     Cleaners and Domestics     Kitchen and Catering Assistants                    |                                                                         |                         | — Telecommu                                 | d Nursery Education Tea<br>nications Engineers<br>xiliaries and Assistants |
|                                                                                               |                                                                         |                         | Sales and Research Sales Relate Van Drivers |                                                                            |