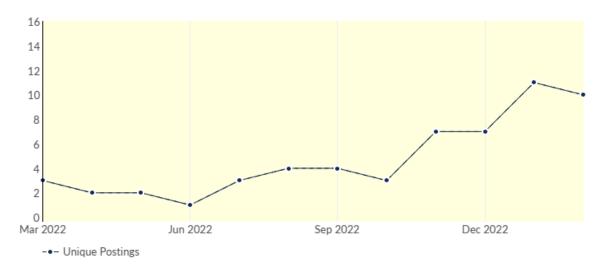

#### Remote Trends in Job Postings by Quarter

The chart below captures the remote posting trends based on your filters.

| Month    | Unique Postings | Posting Intensity |
|----------|-----------------|-------------------|
| Feb 2023 | 10              | 2:1               |
| Jan 2023 | 11              | 2:1               |
| Dec 2022 | 7               | 1:1               |
| Nov 2022 | 7               | 4:1               |
| Oct 2022 | 3               | 7:1               |
| Sep 2022 | 4               | 6 : 1             |
| Aug 2022 | 4               | 6 : 1             |
| Jul 2022 | 3               | 7:1               |
| Jun 2022 | 1               | 1:1               |
| May 2022 | 2               | 1:1               |
| Apr 2022 | 2               | 1:1               |
| Mar 2022 | 3               | 2:1               |

| Month    | Unique Postings | Posting Intensity |
|----------|-----------------|-------------------|
| Feb 2023 | 10              | 2:1               |
| Jan 2023 | 11              | 2:1               |
| Dec 2022 | 7               | 1:1               |
| Nov 2022 | 7               | 4:1               |
| Oct 2022 | 3               | 7:1               |
| Sep 2022 | 4               | 6 : 1             |
| Aug 2022 | 4               | 6:1               |
| Jul 2022 | 3               | 7:1               |
| Jun 2022 | 1               | 1:1               |
| May 2022 | 2               | 1:1               |
| Apr 2022 | 2               | 1:1               |
| Mar 2022 | 3               | 2:1               |

| Month    | Unique Postings | Posting Intensity |
|----------|-----------------|-------------------|
| Feb 2023 | 10              | 2:1               |
| Jan 2023 | 11              | 2:1               |
| Dec 2022 | 7               | 1:1               |
| Nov 2022 | 7               | 4:1               |
| Oct 2022 | 3               | 7:1               |
| Sep 2022 | 4               | 6:1               |
| Aug 2022 | 4               | 6:1               |
| Jul 2022 | 3               | 7:1               |
| Jun 2022 | 1               | 1:1               |
| May 2022 | 2               | 1:1               |
| Apr 2022 | 2               | 1:1               |
| Mar 2022 | 3               | 2:1               |