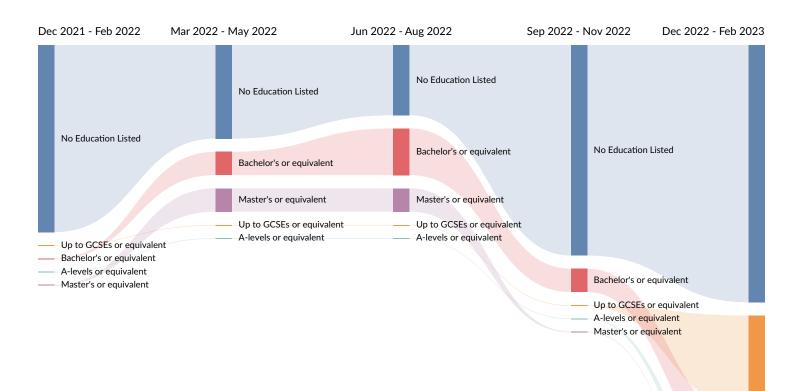

### Educational Requirement Trends in Job Postings by Quarter

The chart below captures the quarterly trend for the educational requirements shown in postings in your region based on your filters.