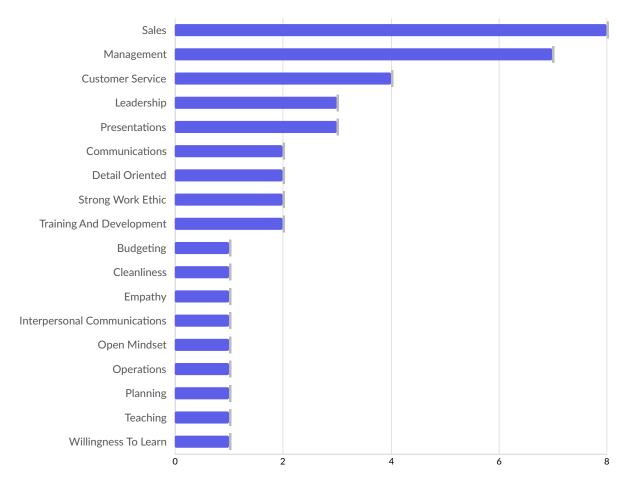

| Top Common Skills            | Unique Postings | National Average |
|------------------------------|-----------------|------------------|
| Sales                        | 8               | 8                |
| Management                   | 7               | 7                |
| Customer Service             | 4               | 4                |
| Leadership                   | 3               | 3                |
| Presentations                | 3               | 3                |
| Communications               | 2               | 2                |
| Detail Oriented              | 2               | 2                |
| Strong Work Ethic            | 2               | 2                |
| Training And Development     | 2               | 2                |
| Budgeting                    | 1               | 1                |
| Cleanliness                  | 1               | 1                |
| Empathy                      | 1               | 1                |
| Interpersonal Communications | 1               | 1                |
| Open Mindset                 | 1               | 1                |

| Operations           | 1 | 1 |
|----------------------|---|---|
| Planning             | 1 | 1 |
| Teaching             | 1 | 1 |
| Willingness To Learn | 1 | 1 |

| Top Software Skills          | Unique Postings | National Average |
|------------------------------|-----------------|------------------|
| Epic EMR                     | 2               | 2                |
| Advance Steel (CAD Software) | 1               | 1                |
| AutoCAD                      | 1               | 1                |
| Autodesk                     | 1               | 1                |
| Navisworks (BIM Software)    | 1               | 1                |