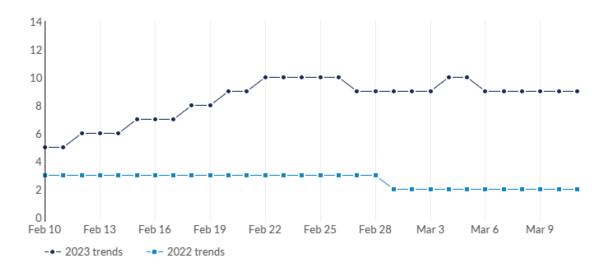

This view displays the most recent 30 days of job postings activity to show near-term trends. It does not reflect your timeframe.

| Day               | Unique Postings | Last Year's Unique Postings | % Change |
|-------------------|-----------------|-----------------------------|----------|
| February 10, 2023 | 5               | 3                           | +66.7%   |
| February 11, 2023 | 5               | 3                           | +66.7%   |
| February 12, 2023 | 6               | 3                           | +100.0%  |
| February 13, 2023 | 6               | 3                           | +100.0%  |
| February 14, 2023 | 6               | 3                           | +100.0%  |
| February 15, 2023 | 7               | 3                           | +133.3%  |
| February 16, 2023 | 7               | 3                           | +133.3%  |
| February 17, 2023 | 7               | 3                           | +133.3%  |
| February 18, 2023 | 8               | 3                           | +166.7%  |
| February 19, 2023 | 8               | 3                           | +166.7%  |
| February 20, 2023 | 9               | 3                           | +200.0%  |
| February 21, 2023 | 9               | 3                           | +200.0%  |
| February 22, 2023 | 10              | 3                           | +233.3%  |
| February 23, 2023 | 10              | 3                           | +233.3%  |
| February 24, 2023 | 10              | 3                           | +233.3%  |
| February 25, 2023 | 10              | 3                           | +233.3%  |
| February 26, 2023 | 10              | 3                           | +233.3%  |
| February 27, 2023 | 9               | 3                           | +200.0%  |

| 9  | 3                                                     | +200.0%                                                                                                                                                                                                                                                                                                                                                                             |
|----|-------------------------------------------------------|-------------------------------------------------------------------------------------------------------------------------------------------------------------------------------------------------------------------------------------------------------------------------------------------------------------------------------------------------------------------------------------|
| 9  | 2                                                     | +350.0%                                                                                                                                                                                                                                                                                                                                                                             |
| 9  | 2                                                     | +350.0%                                                                                                                                                                                                                                                                                                                                                                             |
| 9  | 2                                                     | +350.0%                                                                                                                                                                                                                                                                                                                                                                             |
| 10 | 2                                                     | +400.0%                                                                                                                                                                                                                                                                                                                                                                             |
| 10 | 2                                                     | +400.0%                                                                                                                                                                                                                                                                                                                                                                             |
| 9  | 2                                                     | +350.0%                                                                                                                                                                                                                                                                                                                                                                             |
| 9  | 2                                                     | +350.0%                                                                                                                                                                                                                                                                                                                                                                             |
| 9  | 2                                                     | +350.0%                                                                                                                                                                                                                                                                                                                                                                             |
| 9  | 2                                                     | +350.0%                                                                                                                                                                                                                                                                                                                                                                             |
| 9  | 2                                                     | +350.0%                                                                                                                                                                                                                                                                                                                                                                             |
|    |                                                       |                                                                                                                                                                                                                                                                                                                                                                                     |
|    | 9<br>9<br>9<br>10<br>10<br>9<br>9<br>9<br>9<br>9<br>9 | 9       2         9       2         9       2         10       2         10       2         9       2         9       2         9       2         9       2         9       2         9       2         9       2         9       2         9       2         9       2         9       2         9       2         9       2         9       2         9       2         9       2 |