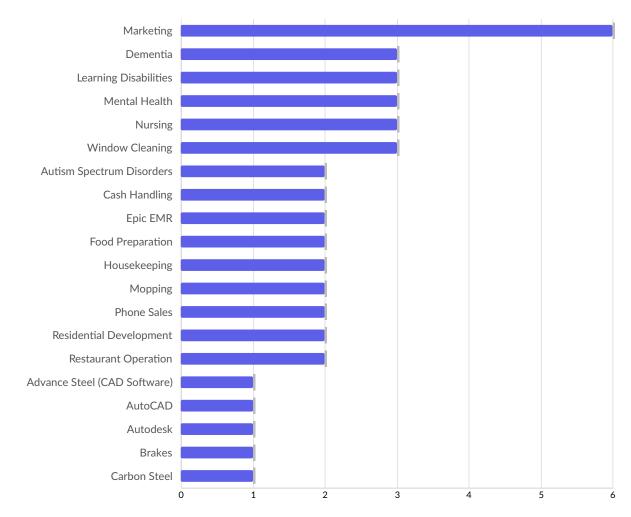

#### Top Specialized Skills National Average

| Top Specialized Skills    | Unique Postings | National Average |
|---------------------------|-----------------|------------------|
| Marketing                 | 6               | 6                |
| Dementia                  | 3               | 3                |
| Learning Disabilities     | 3               | 3                |
| Mental Health             | 3               | 3                |
| Nursing                   | 3               | 3                |
| Window Cleaning           | 3               | 3                |
| Autism Spectrum Disorders | 2               | 2                |
| Cash Handling             | 2               | 2                |
| Epic EMR                  | 2               | 2                |
| Food Preparation          | 2               | 2                |
| Housekeeping              | 2               | 2                |
| Mopping                   | 2               | 2                |
| Phone Sales               | 2               | 2                |
|                           |                 |                  |

| Residential Development      | 2 | 2 |
|------------------------------|---|---|
| Restaurant Operation         | 2 | 2 |
| Advance Steel (CAD Software) | 1 | 1 |
| AutoCAD                      | 1 | 1 |
| Autodesk                     | 1 | 1 |
| Brakes                       | 1 | 1 |
| Carbon Steel                 | 1 | 1 |
|                              |   |   |