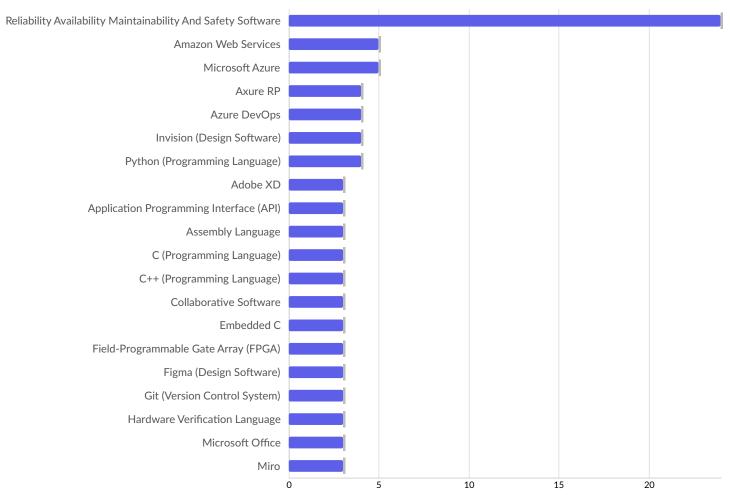

| Top Software Skills                                          | Unique Postings | National Average |
|--------------------------------------------------------------|-----------------|------------------|
| Reliability Availability Maintainability And Safety Software | 24              | 24               |
| Amazon Web Services                                          | 5               | 5                |
| Microsoft Azure                                              | 5               | 5                |
| Axure RP                                                     | 4               | 4                |
| Azure DevOps                                                 | 4               | 4                |
| Invision (Design Software)                                   | 4               | 4                |
| Python (Programming Language)                                | 4               | 4                |
| Adobe XD                                                     | 3               | 3                |
| Application Programming Interface (API)                      | 3               | 3                |
| Assembly Language                                            | 3               | 3                |
| C (Programming Language)                                     | 3               | 3                |
| C++ (Programming Language)                                   | 3               | 3                |
|                                                              |                 |                  |

| Collaborative Software               | 3 | 3 |
|--------------------------------------|---|---|
| Embedded C                           | 3 | 3 |
| Field-Programmable Gate Array (FPGA) | 3 | 3 |
| Figma (Design Software)              | 3 | 3 |
| Git (Version Control System)         | 3 | 3 |
| Hardware Verification Language       | 3 | 3 |
| Microsoft Office                     | 3 | 3 |
| Miro                                 | 3 | 3 |