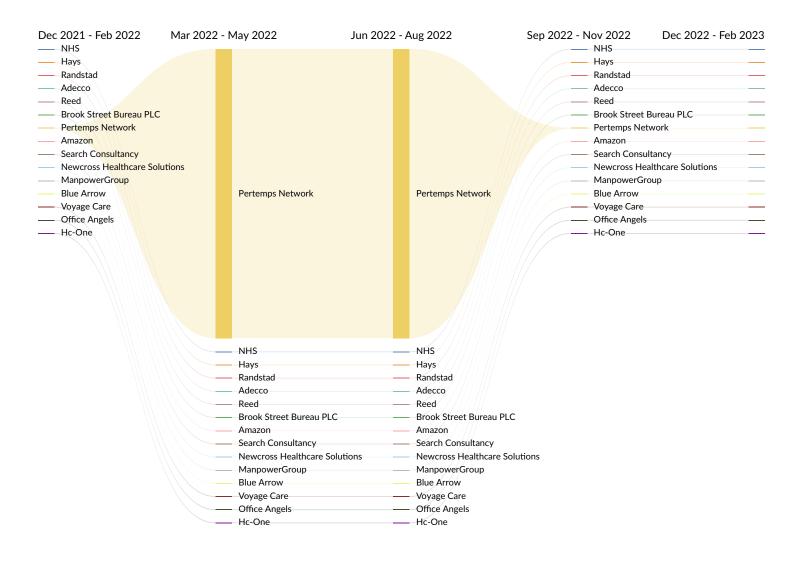

# **Top Companies Posting**

| Maria Mallaband Care Group         393/104         4:1         36 days           National Trust         28/22         1:1         17 days           Kedleston Group         32/12         3:1         37 days           PA Consulting         23/11         2:1         18 days           Premium         15/10         2:1         36 days           Health Your Way Ci.c.         21/7         3:1         36 days           Ets Consulting Ltd         7/6         1:1         36 days           Ets Consulting Ltd         7/6         2:1         60 days           Rams Head Corp         9/6         2:1         60 days           FIS         8/5         2:1         60 days           Advanced Resource Managers         4/4         1:1         19 days           Mitchells & Butlers         6/4         2:1         58 days           NHS         4/4         1:1         7/a           Premium Country Pubs         5/4         1:1         1/a           Boeing         7/3         2:1         4 days           KPJ Group Limited         7/3         2:1         47 days           KPJ Group Limited         7/3         2:1         47 days                                                                                           | Company                       | Total/Unique (Mar 2021 - Feb 2023) | Posting Intensity | Median<br>Posting<br>Duration |
|---------------------------------------------------------------------------------------------------------------------------------------------------------------------------------------------------------------------------------------------------------------------------------------------------------------------------------------------------------------------------------------------------------------------------------------------------------------------------------------------------------------------------------------------------------------------------------------------------------------------------------------------------------------------------------------------------------------------------------------------------------------------------------------------------------------------------------------------------------------------------------------------------------------------------------------------------------------------------------------------------------------------------------------------------------------------------------------------------------------------------------------------------------------------------------------------------------------------------------------------------------|-------------------------------|------------------------------------|-------------------|-------------------------------|
| Red leston Group       32/12       3:1       37 days         PA Consulting       23/11       2:1       n/a         Premium       15/10       2:1       18 days         Health Your Way C.i.c.       21/7       3:1       36 days         Ets Consulting Ltd       7/6       1:1       32 days         Rams Head Corp       9/6       2:1       11 days         Co-operative Group       5/5       1:1       60 days         FIS       8/5       2:1       60 days         Advanced Resource Managers       4/4       1:1       19 days         Mitchells & Butlers       6/4       2:1       58 days         NHS       4/4       1:1       7/3         Premium Country Pubs       5/4       1:1       n/a         Blue Grass Purple Cow Limited       7/3       2:1       37 days         Countrywide Plc       3/3       1:1       4 days         KPJ Group Limited       7/3       2:1       47 days         Major Healthcare       8/3       3:1       56 days         Pioneer Selection       17/3       6:1       n/a         Bridgfords       2/2       1:1       30 days         Primark                                                                                                                                                         | Maria Mallaband Care Group    | 393 / 104                          | 4:1               | 36 days                       |
| PA Consulting         23/11         2:1         Na           Premium         15/10         2:1         18 days           Health Your Way Ci.c.         21/7         3:1         36 days           Ets Consulting Ltd         7/6         1:1         32 days           Rams Head Corp         9/6         2:1         11 days           Co-operative Group         5/5         1:1         60 days           FIS         8/5         2:1         60 days           Advanced Resource Managers         4/4         1:1         19 days           Mitchells & Butlers         6/4         2:1         58 days           NHS         4/4         1:1         7/3         2:1         7/4           NHS         4/4         1:1         7/4         7/4         1/2         1/2         1/2         1/2         1/2         1/2         1/2         1/2         1/2         1/2         1/2         1/2         1/2         1/2         1/2         1/2         1/2         1/2         1/2         1/2         1/2         1/2         1/2         1/2         1/2         1/2         1/2         1/2         1/2         1/2         1/2         1/2         1/2         1/2 </td <td>National Trust</td> <td>28 / 22</td> <td>1:1</td> <td>17 days</td> | National Trust                | 28 / 22                            | 1:1               | 17 days                       |
| Premium         15/10         2:1         18 days           Health Your Way C.i.c.         21/7         3:1         36 days           Ets Consulting Ltd         7/6         1:1         32 days           Rams Head Corp         9/6         2:1         11 days           Co-operative Group         5/5         1:1         60 days           FIS         8/5         2:1         60 days           Advanced Resource Managers         4/4         1:1         19 days           Mitchells & Butlers         6/4         2:1         58 days           NHS         4/4         1:1         29 days           Premium Country Pubs         5/4         1:1         n/a           Blue Grass Purple Cow Limited         7/3         2:1         n/a           Boeing         7/3         2:1         37 days           Countrywide Plc         3/3         1:1         4 days           KPJ Group Limited         7/3         2:1         47 days           Major Healthcare         8/3         3:1         56 days           Pioneer Selection         17/3         6:1         n/a           Bridgfords         2/2         1:1         30 days           Prim                                                                                      | Kedleston Group               | 32 / 12                            | 3:1               | 37 days                       |
| Health Your Way C.I.c.         21/7         3:1         36 days           Ets Consulting Ltd         7/6         1:1         32 days           Rams Head Corp         9/6         2:1         11 days           Co-operative Group         5/5         1:1         60 days           FIS         8/5         2:1         60 days           Advanced Resource Managers         4/4         1:1         19 days           Mitchells & Butlers         6/4         2:1         58 days           NHS         4/4         1:1         29 days           Premium Country Pubs         5/4         1:1         n/a           Blue Grass Purple Cow Limited         7/3         2:1         37 days           Countrywide Plc         3/3         1:1         4 days           KPJ Group Limited         7/3         2:1         47 days           Major Healthcare         8/3         3:1         56 days           Pioneer Selection         17/3         6:1         16 days           Dystlegh Grange         2/2         1:1         30 days           Primark         4/2         2:1         7/3           Primark         4/2         2:1         7/3                                                                                                 | P.A Consulting                | 23 / 11                            | 2:1               | n/a                           |
| Ets Consulting Ltd       7 / 6       1:1       32 days         Rams Head Corp       9 / 6       2:1       11 days         Co-operative Group       5 / 5       1:1       60 days         FIS       8 / 5       2:1       60 days         Advanced Resource Managers       4 / 4       1:1       19 days         Mitchells & Butlers       6 / 4       2:1       58 days         NHS       4 / 4       1:1       29 days         Premium Country Pubs       5 / 4       1:1       n/a         Blue Grass Purple Cow Limited       7 / 3       2:1       37 days         Countrywide Plc       3 / 3       1:1       4 days         KPJ Group Limited       7 / 3       2:1       47 days         Major Healthcare       8 / 3       3:1       56 days         Pioneer Selection       17 / 3       6:1       16 days         Bridgfords       2 / 2       1:1       30 days         Primark       4 / 2       2:1       16 days         Primark       4 / 2       2:1       7 / 3         Primark       4 / 2       2:1       7 / 3         Primark       4 / 2       2:1       7 / 3         Primark<                                                                                                                                                   | Premium                       | 15 / 10                            | 2:1               | 18 days                       |
| Rams Head Corp       9 / 6       2:1       11 days         Co-operative Group       5 / 5       1:1       60 days         FIS       8 / 5       2:1       60 days         Advanced Resource Managers       4 / 4       1:1       19 days         Mitchells & Butlers       6 / 4       2:1       58 days         NHS       4 / 4       1:1       29 days         Premium Country Pubs       5 / 4       1:1       n/a         Blue Grass Purple Cow Limited       7 / 3       2:1       37 days         Countrywide Plc       3 / 3       1:1       4 days         KPJ Group Limited       7 / 3       2:1       47 days         Major Healthcare       8 / 3       3:1       56 days         Pioneer Selection       17 / 3       6:1       n/a         Bridgfords       2 / 2       1:1       30 days         Primark       4 / 2       2:1       30 days         Primark       4 / 2       2:1       7 / 3         Prospero Teaching       2 / 2       1:1       9 days         Teacheractive       2 / 2       1:1       35 days                                                                                                                                                                                                                    | Health Your Way C.i.c.        | 21 / 7                             | 3:1               | 36 days                       |
| Co-operative Group       5 / 5       1:1       60 days         FIS       8 / 5       2:1       60 days         Advanced Resource Managers       4 / 4       1:1       19 days         Mitchells & Butlers       6 / 4       2:1       58 days         NHS       4 / 4       1:1       29 days         Premium Country Pubs       5 / 4       1:1       n/a         Blue Grass Purple Cow Limited       7 / 3       2:1       37 days         Countrywide Plc       3 / 3       1:1       4 days         KPJ Group Limited       7 / 3       2:1       47 days         Major Healthcare       8 / 3       3:1       56 days         Prioneer Selection       17 / 3       6:1       16 days         Dystlegh Grange       2 / 2       1:1       30 days         Primark       4 / 2       2:1       30 days         Teacheractive       2 / 2       1:1       9 days                                                                                                                                                                                                                                                                                                                                                                                     | Ets Consulting Ltd            | 7/6                                | 1:1               | 32 days                       |
| FIS       8 / 5       2 : 1       60 days         Advanced Resource Managers       4 / 4       1 : 1       19 days         Mitchells & Butlers       6 / 4       2 : 1       58 days         NHS       4 / 4       1 : 1       29 days         Premium Country Pubs       5 / 4       1 : 1       n/a         Blue Grass Purple Cow Limited       7 / 3       2 : 1       37 days         Countrywide Plc       3 / 3       1 : 1       4 days         KPJ Group Limited       7 / 3       2 : 1       47 days         Major Healthcare       8 / 3       3 : 1       56 days         Pioneer Selection       17 / 3       6 : 1       n/a         Bridgfords       2 / 2       1 : 1       30 days         Dystlegh Grange       2 / 2       1 : 1       9 days         Primark       4 / 2       2 : 1       7 / 3         Prospero Teaching       2 / 2       1 : 1       9 days         Teacheractive       2 / 2       1 : 1       35 days                                                                                                                                                                                                                                                                                                         | Rams Head Corp                | 9 / 6                              | 2:1               | 11 days                       |
| Advanced Resource Managers       4 / 4       1:1       19 days         Mitchells & Butlers       6 / 4       2:1       58 days         NHS       4 / 4       1:1       29 days         Premium Country Pubs       5 / 4       1:1       n/a         Blue Grass Purple Cow Limited       7 / 3       2:1       37 days         Countrywide Plc       3 / 3       1:1       4 days         KPJ Group Limited       7 / 3       2:1       47 days         Major Healthcare       8 / 3       3:1       56 days         Pioneer Selection       17 / 3       6:1       n/a         Bridgfords       2 / 2       1:1       16 days         Dystlegh Grange       2 / 2       1:1       30 days         Primark       4 / 2       2:1       n/a         Prospero Teaching       2 / 2       1:1       9 days         Teacheractive       2 / 2       1:1       35 days                                                                                                                                                                                                                                                                                                                                                                                        | Co-operative Group            | 5 / 5                              | 1:1               | 60 days                       |
| Mitchells & Butlers       6 / 4       2:1       58 days         NHS       4 / 4       1:1       29 days         Premium Country Pubs       5 / 4       1:1       n/a         Blue Grass Purple Cow Limited       7 / 3       2:1       37 days         Boeing       7 / 3       2:1       4 days         KPJ Group Limited       7 / 3       2:1       47 days         Major Healthcare       8 / 3       3:1       56 days         Pioneer Selection       17 / 3       6:1       16 days         Bridgfords       2 / 2       1:1       30 days         Primark       4 / 2       2:1       n/a         Prospero Teaching       2 / 2       1:1       9 days         Teacheractive       2 / 2       1:1       35 days                                                                                                                                                                                                                                                                                                                                                                                                                                                                                                                                | FIS                           | 8 / 5                              | 2:1               | 60 days                       |
| NHS       4 / 4       1:1       29 days         Premium Country Pubs       5 / 4       1:1       n/a         Blue Grass Purple Cow Limited       7 / 3       2:1       n/a         Boeing       7 / 3       2:1       37 days         Countrywide Plc       3 / 3       1:1       4 days         KPJ Group Limited       7 / 3       2:1       47 days         Major Healthcare       8 / 3       3:1       56 days         Pioneer Selection       17 / 3       6:1       n/a         Bridgfords       2 / 2       1:1       30 days         Dystlegh Grange       2 / 2       1:1       30 days         Primark       4 / 2       2:1       n/a         Prospero Teaching       2 / 2       1:1       9 days         Teacheractive       2 / 2       1:1       35 days                                                                                                                                                                                                                                                                                                                                                                                                                                                                                | Advanced Resource Managers    | 4 / 4                              | 1:1               | 19 days                       |
| Premium Country Pubs         5 / 4         1 : 1         n/a           Blue Grass Purple Cow Limited         7 / 3         2 : 1         n/a           Boeing         7 / 3         2 : 1         37 days           Countrywide Plc         3 / 3         1 : 1         4 days           KPJ Group Limited         7 / 3         2 : 1         47 days           Major Healthcare         8 / 3         3 : 1         56 days           Pioneer Selection         17 / 3         6 : 1         n/a           Bridgfords         2 / 2         1 : 1         16 days           Dystlegh Grange         2 / 2         1 : 1         30 days           Primark         4 / 2         2 : 1         n/a           Prospero Teaching         2 / 2         1 : 1         9 days           Teacheractive         2 / 2         1 : 1         35 days                                                                                                                                                                                                                                                                                                                                                                                                          | Mitchells & Butlers           | 6 / 4                              | 2:1               | 58 days                       |
| Blue Grass Purple Cow Limited       7/3       2:1       n/a         Boeing       7/3       2:1       37 days         Countrywide Plc       3/3       1:1       4 days         KPJ Group Limited       7/3       2:1       47 days         Major Healthcare       8/3       3:1       56 days         Pioneer Selection       17/3       6:1       n/a         Bridgfords       2/2       1:1       16 days         Dystlegh Grange       2/2       1:1       30 days         Primark       4/2       2:1       n/a         Prospero Teaching       2/2       1:1       9 days         Teacheractive       2/2       1:1       35 days                                                                                                                                                                                                                                                                                                                                                                                                                                                                                                                                                                                                                   | NHS                           | 4 / 4                              | 1:1               | 29 days                       |
| Boeing       7/3       2:1       37 days         Countrywide Plc       3/3       1:1       4 days         KPJ Group Limited       7/3       2:1       47 days         Major Healthcare       8/3       3:1       56 days         Pioneer Selection       17/3       6:1       n/a         Bridgfords       2/2       1:1       16 days         Dystlegh Grange       2/2       1:1       30 days         Primark       4/2       2:1       n/a         Prospero Teaching       2/2       1:1       9 days         Teacheractive       2/2       1:1       35 days                                                                                                                                                                                                                                                                                                                                                                                                                                                                                                                                                                                                                                                                                       | Premium Country Pubs          | 5 / 4                              | 1:1               | n/a                           |
| Countrywide Plc       3/3       1:1       4 days         KPJ Group Limited       7/3       2:1       47 days         Major Healthcare       8/3       3:1       56 days         Pioneer Selection       17/3       6:1       n/a         Bridgfords       2/2       1:1       16 days         Dystlegh Grange       2/2       1:1       30 days         Primark       4/2       2:1       n/a         Prospero Teaching       2/2       1:1       9 days         Teacheractive       2/2       1:1       35 days                                                                                                                                                                                                                                                                                                                                                                                                                                                                                                                                                                                                                                                                                                                                        | Blue Grass Purple Cow Limited | 7/3                                | 2:1               | n/a                           |
| KPJ Group Limited       7/3       2:1       47 days         Major Healthcare       8/3       3:1       56 days         Pioneer Selection       17/3       6:1       n/a         Bridgfords       2/2       1:1       16 days         Dystlegh Grange       2/2       1:1       30 days         Primark       4/2       2:1       n/a         Prospero Teaching       2/2       1:1       9 days         Teacheractive       2/2       1:1       35 days                                                                                                                                                                                                                                                                                                                                                                                                                                                                                                                                                                                                                                                                                                                                                                                                 | Boeing                        | 7/3                                | 2:1               | 37 days                       |
| Major Healthcare       8 / 3       3:1       56 days         Pioneer Selection       17 / 3       6:1       n/a         Bridgfords       2 / 2       1:1       16 days         Dystlegh Grange       2 / 2       1:1       30 days         Primark       4 / 2       2:1       n/a         Prospero Teaching       2 / 2       1:1       9 days         Teacheractive       2 / 2       1:1       35 days                                                                                                                                                                                                                                                                                                                                                                                                                                                                                                                                                                                                                                                                                                                                                                                                                                               | Countrywide Plc               | 3/3                                | 1:1               | 4 days                        |
| Pioneer Selection       17/3       6:1       n/a         Bridgfords       2/2       1:1       16 days         Dystlegh Grange       2/2       1:1       30 days         Primark       4/2       2:1       n/a         Prospero Teaching       2/2       1:1       9 days         Teacheractive       2/2       1:1       35 days                                                                                                                                                                                                                                                                                                                                                                                                                                                                                                                                                                                                                                                                                                                                                                                                                                                                                                                        | KPJ Group Limited             | 7/3                                | 2:1               | 47 days                       |
| Bridgfords       2/2       1:1       16 days         Dystlegh Grange       2/2       1:1       30 days         Primark       4/2       2:1       n/a         Prospero Teaching       2/2       1:1       9 days         Teacheractive       2/2       1:1       35 days                                                                                                                                                                                                                                                                                                                                                                                                                                                                                                                                                                                                                                                                                                                                                                                                                                                                                                                                                                                 | Major Healthcare              | 8/3                                | 3:1               | 56 days                       |
| Dystlegh Grange         2 / 2         1:1         30 days           Primark         4 / 2         2:1         n/a           Prospero Teaching         2 / 2         1:1         9 days           Teacheractive         2 / 2         1:1         35 days                                                                                                                                                                                                                                                                                                                                                                                                                                                                                                                                                                                                                                                                                                                                                                                                                                                                                                                                                                                                | Pioneer Selection             | 17 / 3                             | 6:1               | n/a                           |
| Primark 4/2 2:1 n/a  Prospero Teaching 2/2 1:1 9 days  Teacheractive 2/2 1:1 35 days                                                                                                                                                                                                                                                                                                                                                                                                                                                                                                                                                                                                                                                                                                                                                                                                                                                                                                                                                                                                                                                                                                                                                                    | Bridgfords                    | 2/2                                | 1:1               | 16 days                       |
| Prospero Teaching 2 / 2 1:1 9 days Teacheractive 2 / 2 1:1 35 days                                                                                                                                                                                                                                                                                                                                                                                                                                                                                                                                                                                                                                                                                                                                                                                                                                                                                                                                                                                                                                                                                                                                                                                      | Dystlegh Grange               | 2/2                                | 1:1               | 30 days                       |
| Teacheractive 2 / 2 1:1 35 days                                                                                                                                                                                                                                                                                                                                                                                                                                                                                                                                                                                                                                                                                                                                                                                                                                                                                                                                                                                                                                                                                                                                                                                                                         | Primark                       | 4 / 2                              | 2:1               | n/a                           |
|                                                                                                                                                                                                                                                                                                                                                                                                                                                                                                                                                                                                                                                                                                                                                                                                                                                                                                                                                                                                                                                                                                                                                                                                                                                         | Prospero Teaching             | 2/2                                | 1:1               | 9 days                        |
| The Cheshire Club 3 / 2 2:1 n/a                                                                                                                                                                                                                                                                                                                                                                                                                                                                                                                                                                                                                                                                                                                                                                                                                                                                                                                                                                                                                                                                                                                                                                                                                         | Teacheractive                 | 2/2                                | 1:1               | 35 days                       |
|                                                                                                                                                                                                                                                                                                                                                                                                                                                                                                                                                                                                                                                                                                                                                                                                                                                                                                                                                                                                                                                                                                                                                                                                                                                         | The Cheshire Club             | 3 / 2                              | 2:1               | n/a                           |

| Uk Civil Service                           | 2/2   | 1:1 | 35 days |
|--------------------------------------------|-------|-----|---------|
| Acs North                                  | 1 / 1 | 1:1 | 46 days |
| Adecco                                     | 2 / 1 | 2:1 | 19 days |
| Barclays                                   | 1/1   | 1:1 | 14 days |
| Baxter International                       | 1 / 1 | 1:1 | n/a     |
| Chalk                                      | 1/1   | 1:1 | 35 days |
| Chalk.com Education                        | 1/1   | 1:1 | n/a     |
| Connex Education                           | 1/1   | 1:1 | n/a     |
| Cycle Space Bikes LTD                      | 1/1   | 1:1 | n/a     |
| Disley Primary School                      | 1/1   | 1:1 | 60 days |
| Eden Brown                                 | 1/1   | 1:1 | 44 days |
| Espn                                       | 1/1   | 1:1 | n/a     |
| Inglewood Residential Care Home<br>Limited | 1/1   | 1:1 | n/a     |
| Integra People                             | 3 / 1 | 3:1 | n/a     |
| MHA                                        | 1/1   | 1:1 |         |
| MI5                                        | 1/1   | 1:1 | 60 days |
| Milk Education LTD                         | 2 / 1 | 2:1 | 60 days |
| Network Group                              | 1/1   | 1:1 | n/a     |
| Northwood Recycling Limited                | 2 / 1 | 2:1 | n/a     |
| Parexel                                    | 1 / 1 | 1:1 | n/a     |
| Pertemps Network                           | 2 / 1 | 2:1 | n/a     |
| Randstad                                   | 2 / 1 | 2:1 | 20 days |
| Rtriibe LTD                                | 1/1   | 1:1 | n/a     |
| Spectrum Clean                             | 1/1   | 1:1 | 48 days |
|                                            |       |     |         |