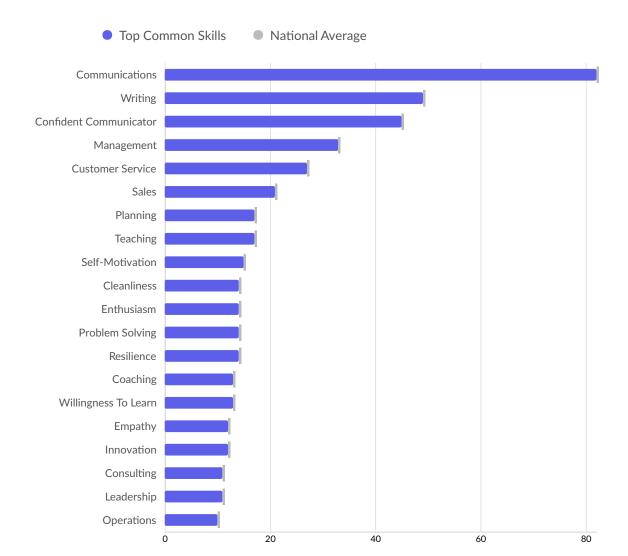

| Top Common Skills      | Unique Postings | National Average |
|------------------------|-----------------|------------------|
| Communications         | 82              | 82               |
| Writing                | 49              | 49               |
| Confident Communicator | 45              | 45               |
| Management             | 33              | 33               |
| Customer Service       | 27              | 27               |
| Sales                  | 21              | 21               |
| Planning               | 17              | 17               |
| Teaching               | 17              | 17               |
| Self-Motivation        | 15              | 15               |
| Cleanliness            | 14              | 14               |
| Enthusiasm             | 14              | 14               |
| Problem Solving        | 14              | 14               |
| Resilience             | 14              | 14               |
|                        |                 |                  |

| Coaching             | 13 | 13 |
|----------------------|----|----|
| Willingness To Learn | 13 | 13 |
| Empathy              | 12 | 12 |
| Innovation           | 12 | 12 |
| Consulting           | 11 | 11 |
| Leadership           | 11 | 11 |
| Operations           | 10 | 10 |