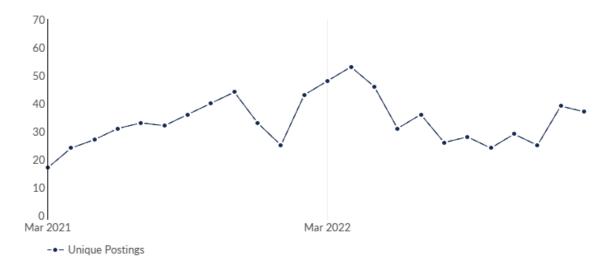

#### **Job Postings Summary**

288
Unique Postings
711 Total Postings
Regional Average: 2:1

2:1

Posting Intensity
Regional Average: 32 days

There were **711** total job postings for your selection from March 2021 to February 2023, of which **288** were unique. These numbers give us a Posting Intensity of **2-to-1**, meaning that for every 2 postings there is 1 unique job posting.