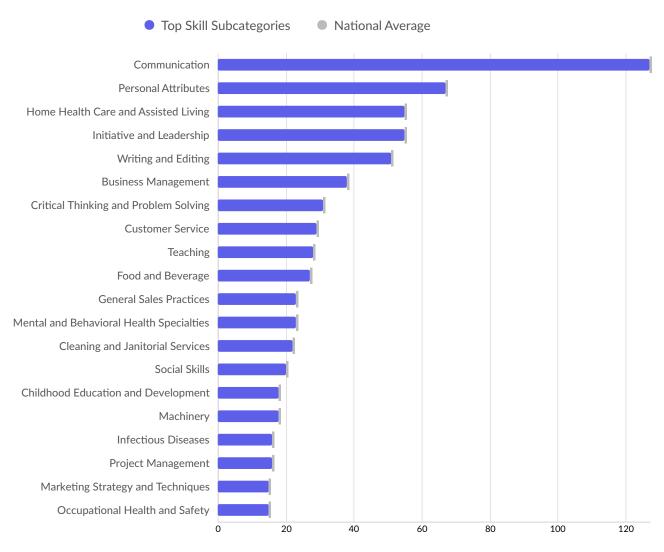

| Top Common Skills      | Unique Postings | National Average |
|------------------------|-----------------|------------------|
| Communications         | 82              | 82               |
| Writing                | 49              | 49               |
| Confident Communicator | 45              | 45               |
| Management             | 33              | 33               |
| Customer Service       | 27              | 27               |
| Sales                  | 21              | 21               |
| Planning               | 17              | 17               |
| Teaching               | 17              | 17               |
| Self-Motivation        | 15              | 15               |
| Cleanliness            | 14              | 14               |
| Enthusiasm             | 14              | 14               |
| Problem Solving        | 14              | 14               |
| Resilience             | 14              | 14               |
|                        |                 |                  |

| Coaching             | 13 | 13 |
|----------------------|----|----|
| Willingness To Learn | 13 | 13 |
| Empathy              | 12 | 12 |
| Innovation           | 12 | 12 |
| Consulting           | 11 | 11 |
| Leadership           | 11 | 11 |
| Operations           | 10 | 10 |