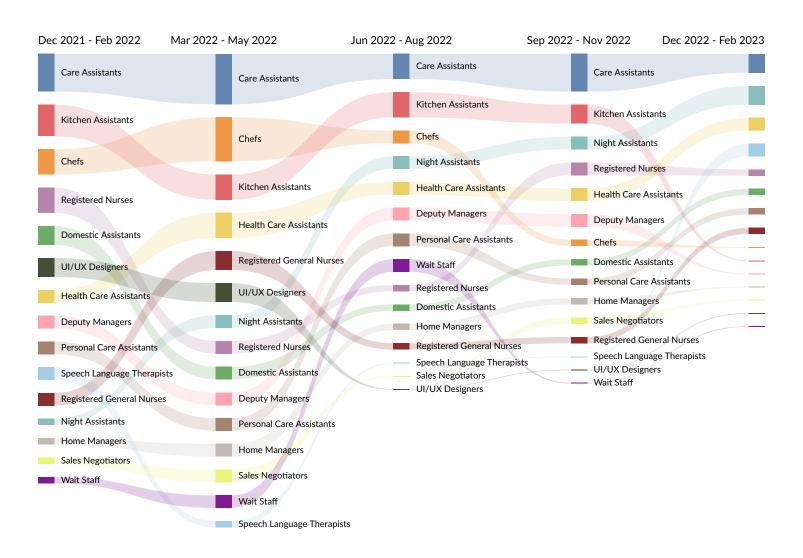

# **Top Posted Occupations**

| Occupation                               | Total/Unique (Mar 2021 -<br>Feb 2023) | Posting Intensity | Median<br>Posting<br>Duration |
|------------------------------------------|---------------------------------------|-------------------|-------------------------------|
| Care assistant                           | 268 / 64                              | 4:1               | 34 days                       |
| Registered General Nurse (RGN)           | 66 / 21                               | 3:1               | 35 days                       |
| Chef                                     | 36 / 19                               | 2:1               | 36 days                       |
| Kitchen Staff                            | 23 / 10                               | 2:1               | 9 days                        |
| Account Manager / Representative         | 10 / 7                                | 1:1               | 16 days                       |
| Teaching Assistant                       | 9 / 7                                 | 1:1               | 58 days                       |
| Office / Administrative Assistant        | 19 / 7                                | 3:1               | 22 days                       |
| Nursing Assistant / Healthcare Assistant | 13 / 6                                | 2:1               | 35 days                       |
| Vocational Education Trainer / Tutor     | 18 / 5                                | 4:1               | n/a                           |
| Speech and Language Therapist            | 12 / 5                                | 2:1               | 37 days                       |
| Bartender                                | 6 / 5                                 | 1:1               | 33 days                       |
| General Manager                          | 15 / 4                                | 4:1               | n/a                           |
| Nursing Home / Home Health Administrator | 10 / 4                                | 3:1               | 21 days                       |
| Project Manager                          | 4 / 4                                 | 1:1               | 22 days                       |
| Mechanical Engineer                      | 4 / 4                                 | 1:1               | 32 days                       |
| Food Service Team Member                 | 4 / 4                                 | 1:1               | 17 days                       |
| Waiter / Waitress                        | 6 / 4                                 | 2:1               | 17 days                       |
| Engineering Manager                      | 6/3                                   | 2:1               | 18 days                       |
| Restaurant / Food Service Manager        | 9 / 3                                 | 3:1               | n/a                           |
| UI / UX Designer                         | 5/3                                   | 2:1               | n/a                           |
| Special Education Needs (SEN) Teacher    | 3/3                                   | 1:1               | 31 days                       |
| General cleaner                          | 4/3                                   | 1:1               | 18 days                       |
| Caregiver / Personal Care Aide           | 4/3                                   | 1:1               | 30 days                       |
| Electrician                              | 8/3                                   | 3:1               | 47 days                       |
| Maintenance Technician                   | 11 / 3                                | 4:1               | n/a                           |
| Sales Manager                            | 3 / 2                                 | 2:1               | n/a                           |
|                                          |                                       |                   |                               |