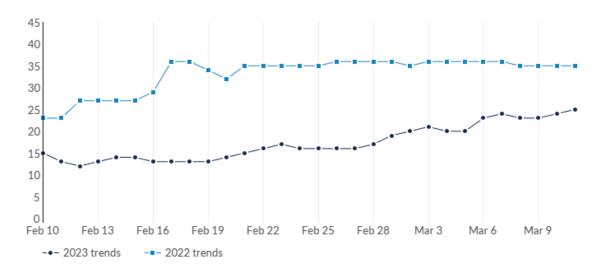

ty |
|----------|-----------------|-------------------|
| Feb 2023 | 37              | 2:1               |
| Jan 2023 | 39              | 2:1               |
| Dec 2022 | 25              | 2:1               |
| Nov 2022 | 29              | 3:1               |
| Oct 2022 | 24              | 3:1               |
| Sep 2022 | 28              | 3:1               |
| Aug 2022 | 26              | 3:1               |
| Jul 2022 | 36              | 3:1               |
| Jun 2022 | 31              | 3:1               |
| May 2022 | 46              | 3:1               |
| Apr 2022 | 53              | 3:1               |
| Mar 2022 | 48              | 3:1               |

This view displays the most recent 30 days of job postings activity to show near-term trends. It does not reflect your timeframe.



| Day               | Unique Postings | Last Year's Unique Postings | % Change |
|-------------------|-----------------|-----------------------------|----------|
| February 10, 2023 | 15              | 23                          | -34.8%   |
| February 11, 2023 | 13              | 23                          | -43.5%   |
| February 12, 2023 | 12              | 27                          | -55.6%   |
| February 13, 2023 | 13              | 27                          | -51.9%   |
| February 14, 2023 | 14              | 27                          | -48.1%   |
| February 15, 2023 | 14              | 27                          | -48.1%   |
| February 16, 2023 | 13              | 29                          | -55.2%   |
| February 17, 2023 | 13              | 36                          |