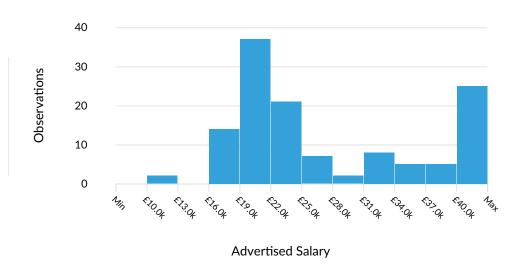

#### **Advertised Salary**

There are 126 advertised salary observations (44% of the 288 matching postings).

£22.7k
Median Advertised Salary