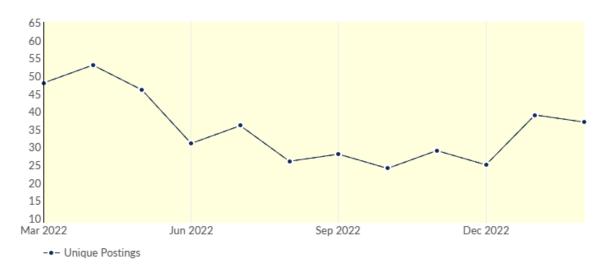

#### **Job Postings Summary**

288
Unique Postings
711 Total Postings
Regional Average: 2:1

2:1

Posting Intensity
Regional Average: 32 days

There were **711** total job postings for your selection from March 2021 to February 2023, of which **288** were unique. These numbers give us a Posting Intensity of **2-to-1**, meaning that for every 2 postings there is 1 unique job posting.