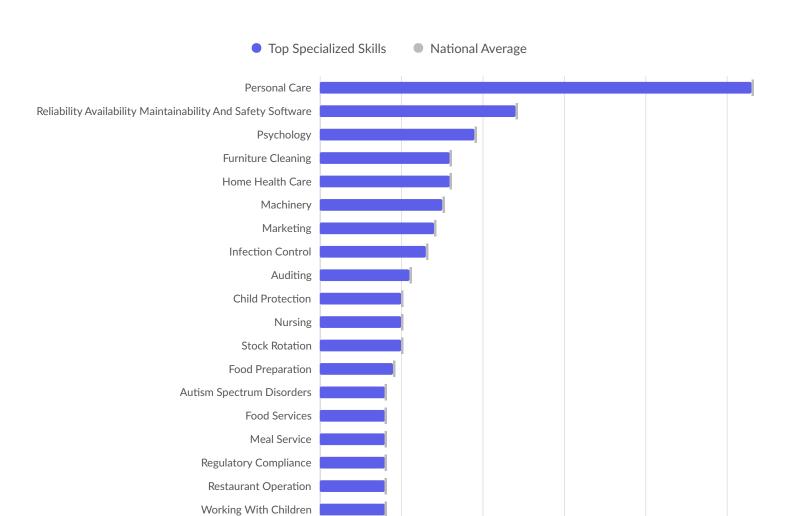

Agile Methodology

0

| Top Specialized Skills                                       | Unique Postings | National Average |
|--------------------------------------------------------------|-----------------|------------------|
| Personal Care                                                | 53              | 53               |
| Reliability Availability Maintainability And Safety Software | 24              | 24               |
| Psychology                                                   | 19              | 19               |
| Furniture Cleaning                                           | 16              | 16               |
| Home Health Care                                             | 16              | 16               |
| Machinery                                                    | 15              | 15               |
| Marketing                                                    | 14              | 14               |
| Infection Control                                            | 13              | 13               |
| Auditing                                                     | 11              | 11               |
| Child Protection                                             | 10              | 10               |
| Nursing                                                      | 10              | 10               |
| Stock Rotation                                               | 10              | 10               |
| Food Preparation                                             | 9               | 9                |
|                                                              |                 |                  |

10

20

30

40

50

| Autism Spectrum Disorders | 8 | 8 |
|---------------------------|---|---|
| Food Services             | 8 | 8 |
| Meal Service              | 8 | 8 |
| Regulatory Compliance     | 8 | 8 |
| Restaurant Operation      | 8 | 8 |
| Working With Children     | 8 | 8 |
| Agile Methodology         | 7 | 7 |
|                           |   |   |