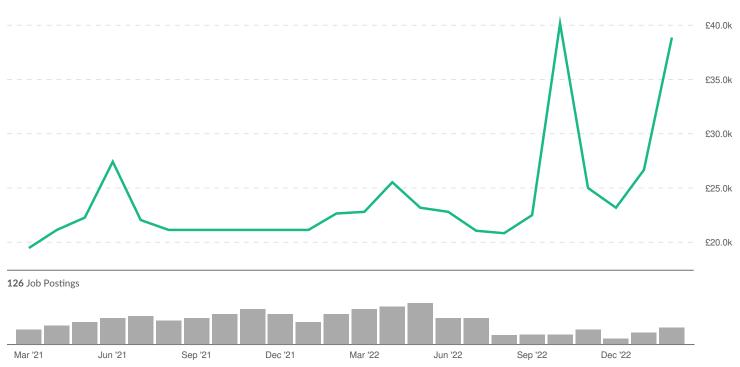

Any

Keyword Search:

Posting Type: Active Postings

#### **Job Postings Summary**

288
Unique Postings
711 Total Postings
Regional Average: 2:1

2:1

Posting Intensity
Regional Average: 32 days

There were **711** total job postings for your selection from March 2021 to February 2023, of which **288** were unique. These numbers give us a Posting Intensity of **2-to-1**, meaning that for every 2 postings there is 1 unique job posting.

This is close to the Posting Intensity for all other occupations and companies in the region (2-to-1), indicating that they are putting average effort toward hiring for this position.

#### **Advertised Salary**

There are 126 advertised salary observations (44% of the 288 matching postings).

£22.7k
Median Advertised Salary



# Advertised Wage Trend







### **Top Cities Posting**

| City                  | Total/Unique (Mar 2021 - Feb 2023) | Posting Intensity | Median<br>Posting<br>Duration |
|-----------------------|------------------------------------|-------------------|-------------------------------|
| Disley, Cheshire East | 711 / 288                          | 2:1               | 32 days                       |

### **Top Local Authorities Posting**

| Local Authority | Total/Unique (Mar 2021 - Feb 2023) | Posting Intensity | Median<br>Posting<br>Duration |
|-----------------|------------------------------------|-------------------|-------------------------------|
| Cheshire East   | 711 / 288                          | 2:1               | 32 days                       |

## Top County/Unitary Authorities Posting

| County/Unita