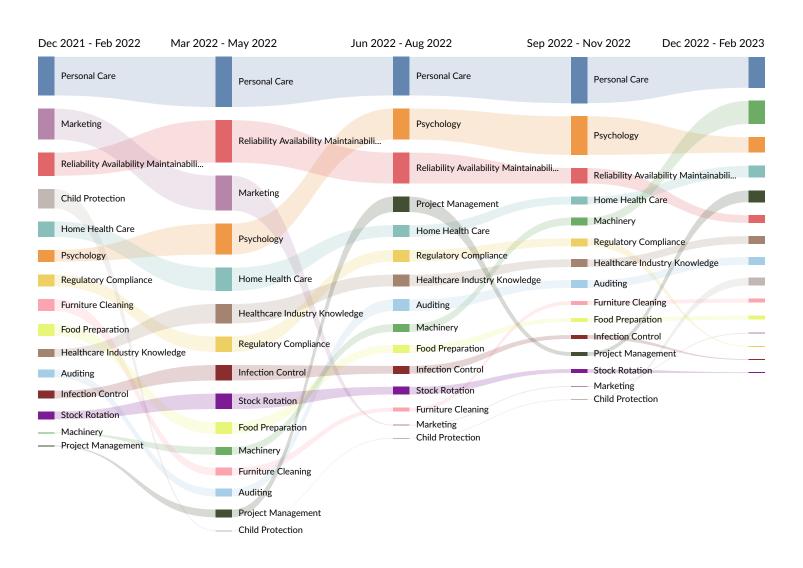

Agile Methodology

0

| Top Specialized Skills                                       | Unique Postings | National Average |
|--------------------------------------------------------------|-----------------|------------------|
| Personal Care                                                | 53              | 53               |
| Reliability Availability Maintainability And Safety Software | 24              | 24               |
| Psychology                                                   | 19              | 19               |
| Furniture Cleaning                                           | 16              | 16               |
| Home Health Care                                             | 16              | 16               |
| Machinery                                                    | 15              | 15               |
| Marketing                                                    | 14              | 14               |
| Infection Control                                            | 13              | 13               |
| Auditing                                                     | 11              | 11               |
| Child Protection                                             | 10              | 10               |
| Nursing                                                      | 10              | 10               |
| Stock Rotation                                               | 10              | 10               |
| Food Preparation                                             | 9               | 9                |
|                                                              |                 |                  |

10

20

30

40

50

| Autism Spectrum Disorders | 8 | 8 |
|---------------------------|---|---|
| Food Services             | 8 | 8 |
| Meal Service              | 8 | 8 |
| Regulatory Compliance     | 8 | 8 |
| Restaurant Operation      | 8 | 8 |
| Working With Children     | 8 | 8 |
| Agile Methodology         | 7 | 7 |
|                           |   |   |

| Top Common Skills      | Unique Postings | National Average |
|------------------------|-----------------|------------------|
| Communications         | 82              | 82               |
| Writing                | 49              | 49               |
| Confident Communicator | 45              | 45               |
| Management             | 33              | 33               |
| Customer Service       | 27              | 27               |
| Sales                  | 21              | 21               |
| Planning               | 17              | 17               |
| Teaching               | 17              | 17               |
| Self-Motivation        | 15              | 15               |
| Cleanliness            | 14              | 14               |
| Enthusiasm             | 14              | 14               |
| Problem Solving        | 14              | 14               |
| Resilience             | 14              | 14               |
|                        |                 |                  |

| Coaching             | 13 | 13 |
|----------------------|----|----|
| Willingness To Learn | 13 | 13 |
| Empathy              | 12 | 12 |
| Innovation           | 12 | 12 |
| Consulting           | 11 | 11 |
| Leadership           | 11 | 11 |
| Operations           | 10 | 10 |

| Top Software Skills                                          | Unique Postings | National Average |
|--------------------------------------------------------------|-----------------|------------------|
| Reliability Availability Maintainability And Safety Software | 24              | 24               |
| Amazon Web Services                                          | 5               | 5                |
| Microsoft Azure                                              | 5               | 5                |
| Axure RP                                                     | 4               | 4                |
| Azure DevOps                                                 | 4               | 4                |
| Invision (Design Software)                                   | 4               | 4                |
| Python (Programming Language)                                | 4               | 4                |
| Adobe XD                                                     | 3               | 3                |
| Application Programming Interface (API)                      | 3               | 3                |
| Assembly Language                                            | 3               | 3                |
| C (Programming Language)                                     | 3               | 3                |
| C++ (Programming Language)                                   | 3               | 3                |
|                                                              |                 |                  |

| Collaborative Software               | 3 | 3 |
|--------------------------------------|---|---|
| Embedded C                           | 3 | 3 |
| Field-Programmable Gate Array (FPGA) | 3 | 3 |
| Figma (Design Software)              | 3 | 3 |
| Git (Version Control System)         | 3 | 3 |
| Hardware Verification Language       | 3 | 3 |
| Microsoft Office                     | 3 | 3 |
| Miro                                 | 3 | 3 |