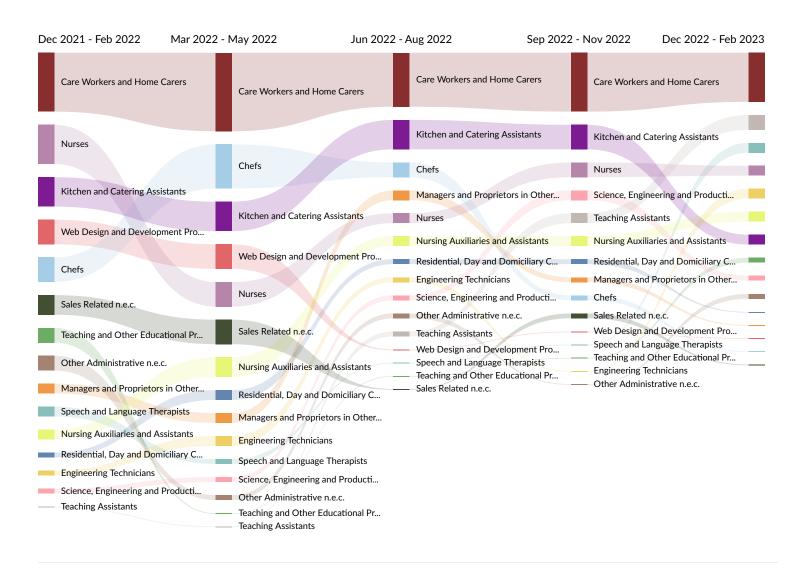

# **Top Posted Occupations**

| Occupation                               | Total/Unique (Mar 2021 -<br>Feb 2023) | Posting Intensity | Median<br>Posting<br>Duration |
|------------------------------------------|---------------------------------------|-------------------|-------------------------------|
| Care assistant                           | 268 / 64                              | 4:1               | 34 days                       |
| Registered General Nurse (RGN)           | 66 / 21                               | 3:1               | 35 days                       |
| Chef                                     | 36 / 19                               | 2:1               | 36 days                       |
| Kitchen Staff                            | 23 / 10                               | 2:1               | 9 days                        |
| Account Manager / Representative         | 10 / 7                                | 1:1               | 16 days                       |
| Teaching Assistant                       | 9 / 7                                 | 1:1               | 58 days                       |
| Office / Administrative Assistant        | 19 / 7                                | 3:1               | 22 days                       |
| Nursing Assistant / Healthcare Assistant | 13 / 6                                | 2:1               | 35 days                       |
| Vocational Education Trainer / Tutor     | 18 / 5                                | 4:1               | n/a                           |
| Speech and Language Therapist            | 12 / 5                                | 2:1               | 37 days                       |
| Bartender                                | 6 / 5                                 | 1:1               | 33 days                       |
| General Manager                          | 15 / 4                                | 4:1               | n/a                           |
| Nursing Home / Home Health Administrator | 10 / 4                                | 3:1               | 21 days                       |
| Project Manager                          | 4 / 4                                 | 1:1               | 22 days                       |
| Mechanical Engineer                      | 4 / 4                                 | 1:1               | 32 days                       |
| Food Service Team Member                 | 4 / 4                                 | 1:1               | 17 days                       |
| Waiter / Waitress                        | 6 / 4                                 | 2:1               | 17 days                       |
| Engineering Manager                      | 6/3                                   | 2:1               | 18 days                       |
| Restaurant / Food Service Manager        | 9 / 3                                 | 3:1               | n/a                           |
| UI / UX Designer                         | 5/3                                   | 2:1               | n/a                           |
| Special Education Needs (SEN) Teacher    | 3/3                                   | 1:1               | 31 days                       |
| General cleaner                          | 4/3                                   | 1:1               | 18 days                       |
| Caregiver / Personal Care Aide           | 4/3                                   | 1:1               | 30 days                       |
| Electrician                              | 8/3                                   | 3:1               | 47 days                       |
| Maintenance Technician                   | 11 / 3                                | 4:1               | n/a                           |
| Sales Manager                            | 3 / 2                                 | 2:1               | n/a                           |
|                                          |                                       |                   |                               |

| Accountant                                                     | 3 / 2  | 2:1 | 60 days |
|----------------------------------------------------------------|--------|-----|---------|
| Web Developer                                                  | 3 / 2  | 2:1 | n/a     |
| Electrical Engineer                                            | 14 / 2 | 7:1 | n/a     |
| Validation Engineer                                            | 4/2    | 2:1 | n/a     |
| Non-Destructive Testing Specialist                             | 2/2    | 1:1 | 19 days |
| Psychologist                                                   | 2/2    | 1:1 | 56 days |
| Admissions Officer                                             | 2/2    | 1:1 | 9 days  |
| Nursery nurses, assistants and playworkers                     | 3 / 2  | 2:1 | n/a     |
| Tutor                                                          | 3 / 2  | 2:1 | 20 days |
| Fire Inspector / Investigator                                  | 3 / 2  | 2:1 | 60 days |
| Restaurant / Food Service Supervisor                           | 2/2    | 1:1 | 30 days |
| Retail Store Manager / Supervisor                              | 2/2    | 1:1 | n/a     |
| Sales Engineer                                                 | 2/2    | 1:1 | n/a     |
| Bookkeeper / Accounting Clerk                                  | 3 / 2  | 2:1 | n/a     |
| Delivery Driver                                                | 3 / 2  | 2:1 | n/a     |
| Marketing Manager                                              | 1/1    | 1:1 | 55 days |
| Chief Information Officer / Director of Information Technology | 1 / 1  | 1:1 | n/a     |
| Nursing Manager / Supervisor                                   | 4/1    | 4:1 | n/a     |
| Recruiter                                                      | 2/1    | 2:1 | 19 days |
| Business Continuity Planner / Analyst                          | 1/1    | 1:1 | 60 days |
| Software Developer / Engineer                                  | 1/1    | 1:1 | n/a     |
| Computer Systems Engineer / Architect                          | 2/1    | 2:1 | 37 days |
| Database Administrator                                         | 1/1    | 1:1 | 14 days |
| Data / Data Mining Analyst                                     | 1/1    | 1:1 | n/a     |