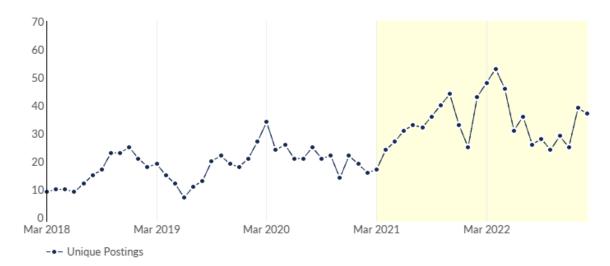

#### **Job Postings Summary**

288
Unique Postings
711 Total Postings
Regional Average: 2:1

2:1

Posting Intensity
Regional Average: 32 days

There were **711** total job postings for your selection from March 2021 to February 2023, of which **288** were unique. These numbers give us a Posting Intensity of **2-to-1**, meaning that for every 2 postings there is 1 unique job posting.