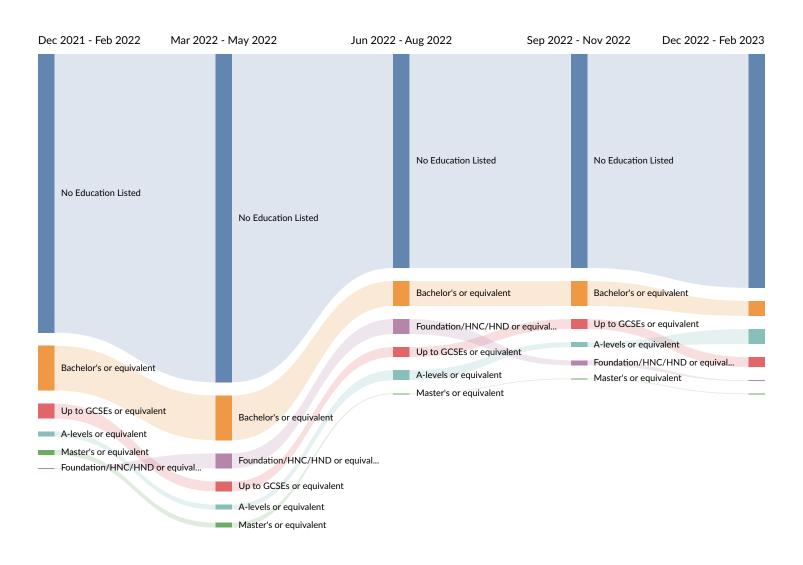

ures the postings trend for the top 15 job titles posted for based on your filters.



#### Company Trends in Job Postings by Quarter

The chart below captures the postings trend for the top 15 companies posted for based on your filters.



#### Skill Trends in Job Postings by Quarter

The chart below captures the postings trend for the top 15 skills posted for based on your filters.



### Minimum Experience Requirement Trends in Job Postings by Quarter

The chart below captures the trend for the experience requirements by quarter shown in postings in your region based on your filters.



#### **Educational Requirement Trends in Job Postings by Quarter**

The chart below captures the quarterly trend for the educational requirements shown in postings in your region based on your filters.



## Remote Trends in Job Postings by Quarter

The chart below captures the remote posting trends based on your filters.





| Month    | Unique Postings | Posting Intensity |
|----------|-----------------|-------------------|
| Feb 2023 | 37              | 2:1               |
| Jan 2023 | 39              | 2:1               |
| Dec 2022 | 25              | 2:1               |
| Nov 2022 | 29              | 3:1               |
| Oct 2022 | 24              | 3:1               |
| Sep 2022 | 28              | 3:1               |
| Aug 2022 | 26              | 3:1               |
| Jul 2022 | 36              | 3:1               |
| Jun 2022 | 31              | 3:1               |
| May 2022 | 46              | 3:1               |
| Apr 2022 | 53              | 3:1               |
| Mar 2022