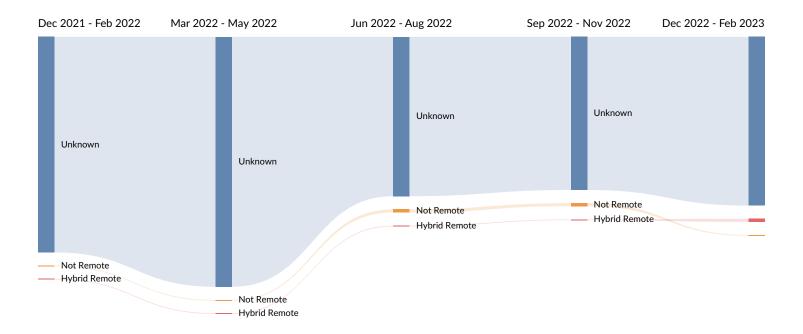

by Quarter

The chart below captures the postings trend for the top 15 companies posted for based on your filters.



#### Skill Trends in Job Postings by Quarter

The chart below captures the postings trend for the top 15 skills posted for based on your filters.



### Minimum Experience Requirement Trends in Job Postings by Quarter

The chart below captures the trend for the experience requirements by quarter shown in postings in your region based on your filters.



#### **Educational Requirement Trends in Job Postings by Quarter**

The chart below captures the quarterly trend for the educational requirements shown in postings in your region based on your filters.



## Remote Trends in Job Postings by Quarter

The chart below captures the remote posting trends based on your filters.





| Month    | Unique Postings | Posting Intensity |
|----------|-----------------|-------------------|
| Feb 2023 | 37              | 2:1               |
| Jan 2023 | 39              | 2:1               |
| Dec 2022 | 25              | 2:1               |
| Nov 2022 | 29              | 3:1               |
| Oct 2022 | 24              | 3:1               |
| Sep 2022 | 28              | 3:1               |
| Aug 2022 | 26              | 3:1               |
| Jul 2022 | 36              | 3:1               |
| Jun 2022 | 31              | 3:1               |
| May 2022 | 46              | 3:1               |
| Apr 2022 | 53              | 3:1               |
| Mar 2022 | 48              | 3:1               |



| Month    | Unique Postings | Posting Intensity |
|----------|----------------